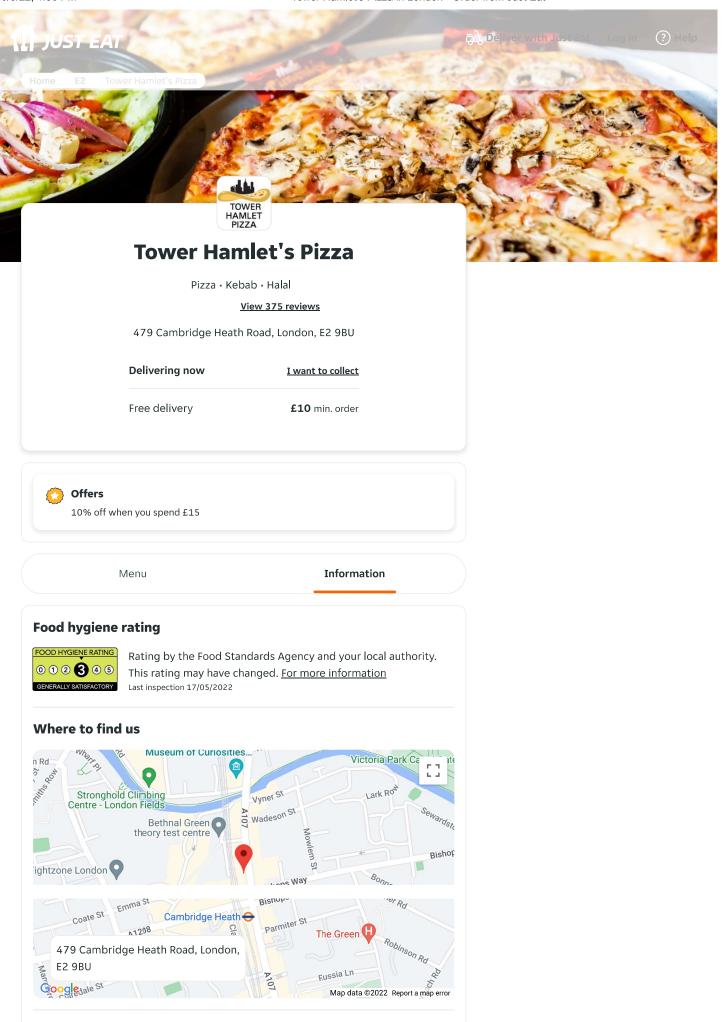

A little bit about us

Have you been sat all your day at your desk thinking what shall I do for tea tonight, if

Your order () Click here if you or someone you are ordering for has a food allergy Go to checkout み Delivery 65-80 mins Collection 20 mins

| Show more  |          |               |
|------------|----------|---------------|
| Opening ti | mes      |               |
|            | Delivery | Collection    |
| Monday     |          | 16:00 - 04:30 |
| Tuesday    |          | 16:00 - 04:30 |
| Wednesday  |          | 16:00 - 04:30 |
| Thursday   |          | 16:00 - 04:30 |
| Friday     |          | 14:00 - 04:30 |
| Saturday   |          | 14:00 - 04:30 |
| Sunday     |          | 14:00 - 04:30 |

#### **Popular locations**

Dirminaham https://www.just-eat.co.uk/restaurants-tower-hamlets-pizza-bethnal-green/