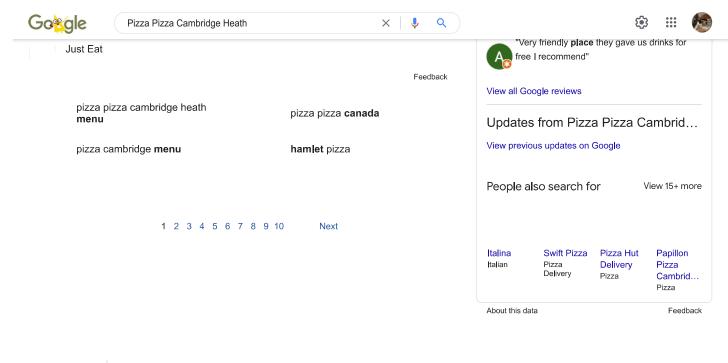

### EXHIBIT P

| Goegle Pizza Pizza Cambridge Heath                                                                                                                                                                            | ×   • •  |                                                | 🅸 🎟 🏀                      |
|---------------------------------------------------------------------------------------------------------------------------------------------------------------------------------------------------------------|----------|------------------------------------------------|----------------------------|
| <b>्र All ्र Maps 🖾 Images 🖽 News ा Videos : More</b>                                                                                                                                                         | Tools    |                                                |                            |
| About 1,420,000 results (0.55 seconds)                                                                                                                                                                        |          |                                                |                            |
| https://www.just-eat.co.uk>E2>Pizza                                                                                                                                                                           |          |                                                |                            |
| Pizza Pizza in London - Order from Just Eat                                                                                                                                                                   |          |                                                | Ova Dace                   |
| View the full menu from <b>Pizza Pizza</b> in London E2 9BU and place your order online<br>479 <b>Cambridge Heath</b> Rd, London, E2 9BU. Delivering now.<br>Rating: 2.9/6 · 42 votes                         |          | St                                             | Cambridge Heath            |
| https://www.allinlondon.co.uk > 156308-pizza-pizza                                                                                                                                                            |          | See photos                                     | See outside                |
| Pizza Pizza, 479 Cambridge Heath Road, London<br>Pizza Pizza, 479 Cambridge Heath Road, London - Takeaways near Cambridge<br>Heath Tube & Rail Station - All In London.                                       |          | Pizza Pizza Ca                                 | mbridge Heath              |
| You've visited this page 3 times. Last visit: 20/06/22                                                                                                                                                        |          | 2.5 135 Goo                                    | gle reviews (i)            |
| https://www.allinlondon.co.uk > 206434-pizza-pizza                                                                                                                                                            |          | Pizza delivery                                 | •                          |
| Pizza Pizza, 479 Cambridge Heath Road, London<br>Pizza Pizza, 479 Cambridge Heath Road, London - Pizza Takeaways near                                                                                         |          | ORDER TAKEAWAY                                 | ORDER DELIVERY             |
| Cambridge Heath Tube & Rail Station - All In London.                                                                                                                                                          |          | Service options: Kerbs                         | ide pickup · No-contact    |
| https://restaurantguru.com > > London, England                                                                                                                                                                |          | delivery · No dine-in<br>Located in: Tower Ham | lot Pizzo                  |
| Pizza pizza, 479 Cambridge Heath Road in London                                                                                                                                                               |          | Address: 479 Cambridg                          |                            |
| 7 Sept 2022 — All info on Pizza pizza in London - Call to book a table. View the menu<br>prices, find on the map, 479 Cambridge Heath Road, E2 9BU.<br>You've visited this page 2 times. Last visit: 04/05/22 | ı, check | Heath, London E2 9BU<br>Hours: Wednesday 11    |                            |
|                                                                                                                                                                                                               |          | Thursday 11                                    | am–4am                     |
| https://www.zomato.com > > Pizza Pizza                                                                                                                                                                        |          | ,                                              | am–4am<br>am–4am           |
| Menu of Pizza Pizza, Bethnal Green, London - Zomato                                                                                                                                                           |          |                                                | am–4am                     |
| Cambridge Heath Road, Bethnal Green, London Opens at 11am. Add Review. Direct<br>Bookmark. Share. Overview · Reviews · Photos · Menu. Pizza Pizza Menu.                                                       | ion.     | ,                                              | am–4am<br>am–4am           |
| https://deliveroo.co.uk > bethnal-green > pizza-pizza                                                                                                                                                         |          | Suggest new ho                                 |                            |
| Pizza - Bethnal Green - Deliveroo                                                                                                                                                                             |          | Menu: pizzapizzalondor                         | 1.CO.UK                    |
| Any 15" pizza from set menu, garlic bread (4 pcs), chicken wings (6 pcs), large chips                                                                                                                         | & 1.5L   | Phone: 020 3222 0633                           | lander es uls - Duviden O  |
| bottle of pepsi. £19.99. Party Offer 2. Any 2 large 12" size <b>pizzas</b>                                                                                                                                    |          | Reservation: pizzapizza                        |                            |
| https://www.tripadvisor.co.uk > > London Restaurants                                                                                                                                                          |          | foodhub.co.uk, pizzapizz                       | zalondon.co.uk,            |
| PIZZA PIZZA, London - Updated 2022 Restaurant Reviews                                                                                                                                                         |          | deliveroo.co.uk                                |                            |
| Order takeaway and delivery at <b>Pizza Pizza</b> , London with Tripadvisor: See 2 unbiased reviews of Pizza 479 <b>Cambridge Heath</b> Road, London E2 9BU England.                                          | 1        | Suggest an edit · Own th                       |                            |
| Rating: 1 · 2 reviews                                                                                                                                                                                         |          | Add missing info                               | rmation                    |
| https://www.flatearthpizzas.com                                                                                                                                                                               |          | Add website                                    |                            |
| Flat Earth Pizzas Cambridge Heath                                                                                                                                                                             |          | Questions & answe                              | ers Ask a question         |
| Creative meat-free <b>pizzas</b> that are kind to the planet. <b>Pizzas</b> in East London made wi produce from exceptional suppliers. Heritage grain dough.                                                  | th       | See all questions (1)                          |                            |
| http://www.tastyfind.co.uk > > E2-Bethnal Green                                                                                                                                                               |          | Send to your phone                             | Send                       |
| Pizza Pizza takeaway menu in London   TASTY FIND                                                                                                                                                              |          |                                                |                            |
| <b>Pizza Pizza</b> takeaway menu in London E2-Bethnal Green. Tasty food for delivery & collection   Reviews, menus, Address: 479 <b>Cambridge Heath</b> Road - E2 9BU.                                        |          | Reviews from the v                             | web 🛈                      |
| Rating: 3 1,130 reviews                                                                                                                                                                                       |          | Just Eat                                       | TASTY FIND                 |
| http://fourgeurge.com/.com/.com/                                                                                                                                                                              |          | 2.9/6                                          | 3/5                        |
| https://foursquare.com > Food > Pizza Place :                                                                                                                                                                 |          | 42 votes                                       | 1,130 reviews              |
| Pizza Pizza - Pizza Place in London - Foursquare<br>See 1 photo from 38 visitors to Pizza Pizza Photo taken at Pizza Pizza by Gordon                                                                          | C. on    | Reviews                                        | Write a review Add a photo |
| 5/25/2017. Category icon Cambridge Heath, London.                                                                                                                                                             |          | Reviews aren't verified                        | 0                          |
|                                                                                                                                                                                                               |          |                                                |                            |

M and customer service was really bad!"

10/5/22, 4:40 PM

Pizza Pizza Cambridge Heath - Google Search

United Kingdom RM6 6LL, Dagenham, Romford - Based on your places (Home) - Update location

Help Send feedback Privacy Terms