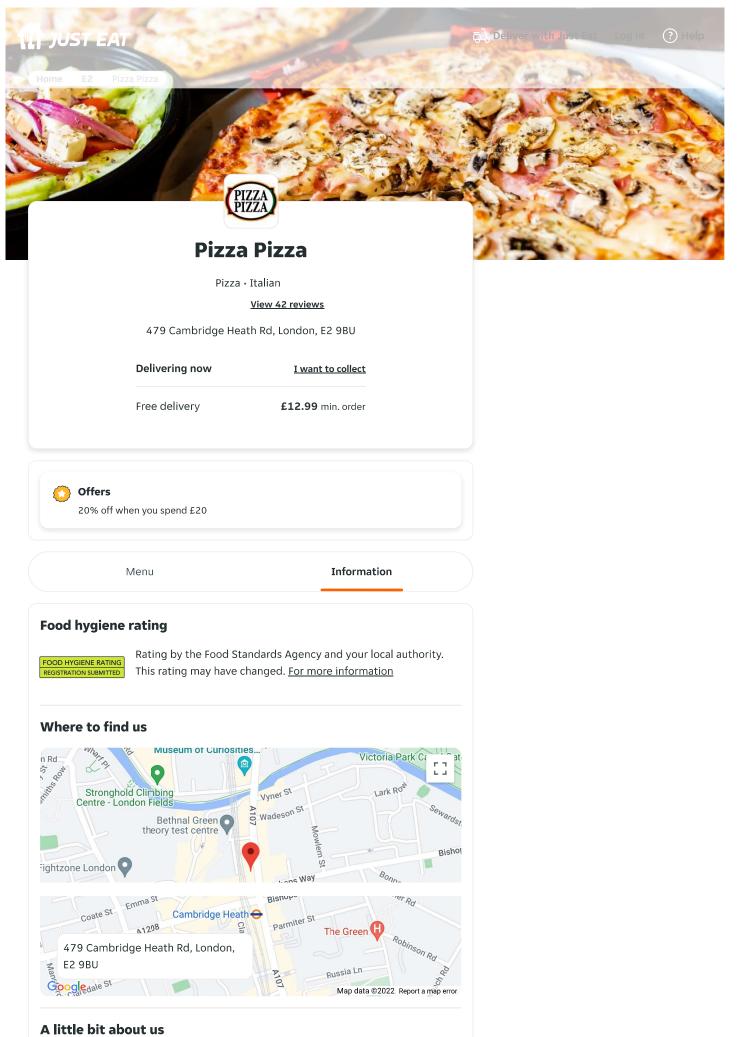

Do you fancy pizza? (some of us would choose it every day if we could). For a tasty base and some great toppings, go to Pizza Pizza and your wish is their pizza command. No washing up and delivery right to your door - what's not to love? After you have eaten, we'd love to get your feedback on our food and service at www.justeat.co.uk

| Opening times |               |
|---------------|---------------|
| Delivery      | Collection    |
| Monday        | 16:00 - 04:30 |
| Tuesday       | 16:00 - 04:30 |
| Wednesday     | 16:00 - 04:30 |
| Thursday      | 16:00 - 04:30 |
| Friday        | 14:00 - 04:30 |
| Saturday      | 14:00 - 04:30 |
| Sunday        | 14:00 - 04:30 |

♂ Delivery 35-50 mins

() Click here if you or someone you are ordering for has a food allergy

Collection 20 mins