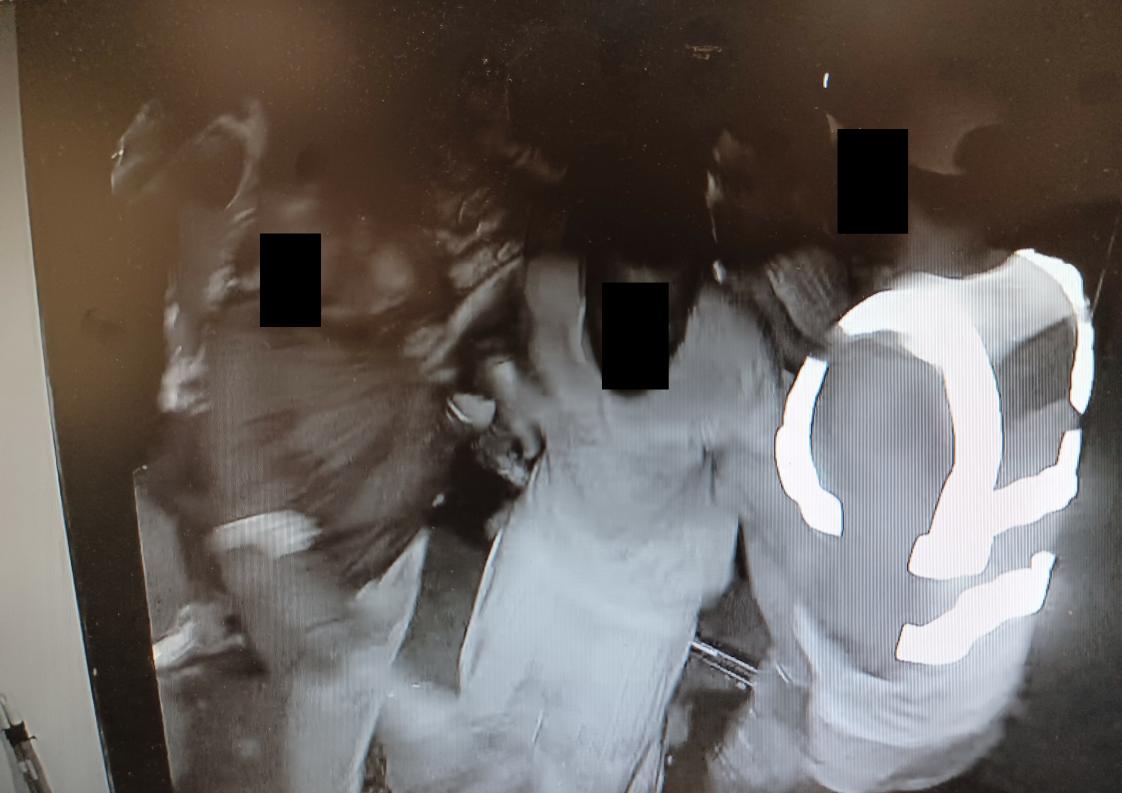

# **Kathy Driver**

From: MARK.J.Perry@met.police.uk
Sent: 23 Se tember 2022 13:52

To:

Cc:

**Subject:** Oval Space Images and e-mail from shooting Investigating Officer

**Attachments:** 20220922\_133508.jpg; 20220922\_133431.jpg; 20220922\_132840.jpg; 20220922\_

131407.jpg; 20220922\_131227.jpg; 20220922\_130526.jpg; 20220922\_115852.jpg;

MG11 - SHOLA ODUTOLA.doc; Oval Space MOP mg11 review.pdf

Dear all,

Please see images we wish to use and the e-mail from the Police Officer investigating the shooting.

Upon our visit to the venue on Monday 5 SEPTEMBER 2022, persons of interest to our investigation could be seen on CCTV on the date of the incident approaching the security staff at the OVAL SPACE. The security staff explained that they have local boys who would attend the venue. They believe these boys were from local gangs and had the capabilities to make things difficult for the security at the door. This leads to the security having a mutual agreement with them to keep the relative peace.