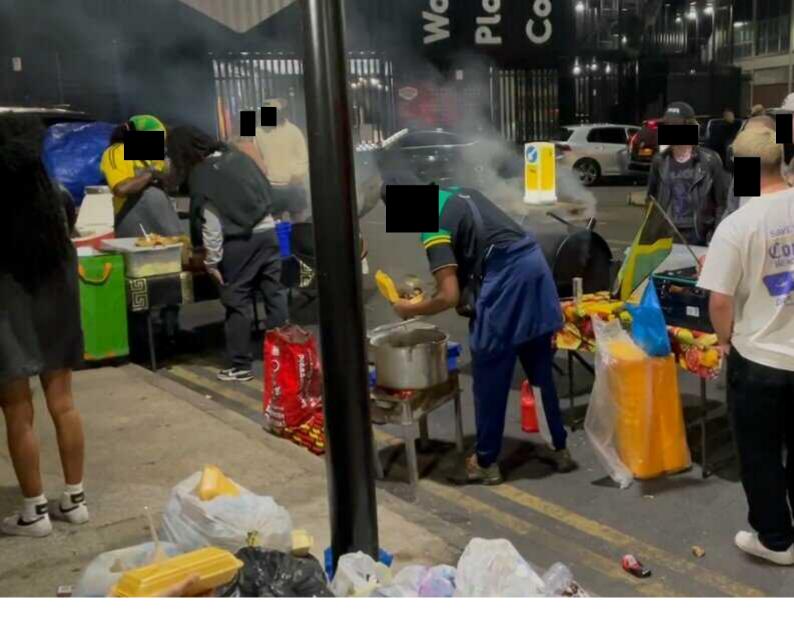

As residents, we have the unbounded joy of the aftermath of each event, with no choice but to endure the continued 'after party' as the 1000+ revelers spill onto the street and cause havoc. The oval space has regular nights on a Thursday, Friday and Saturday, hours run from 4pm-6am and bank holidays are often the most special of occasions. Let me set the scene for you Mr Mayor... have you ever had a barrage of drunken people outside your residents, screaming, playing loud music, breaking bottles, dealing drugs, sucking on balloons and of course fighting with each other as the very little 'security' team try and keep it in control. As an additional surprise, we have recently had the joy of an unlicensed BBQ team establishing a stronghold to provide jerk chicken to maintain the strength of these drunken and drug-fueled party goers. Truly encompassing the spirit and needs of the community.

You can see some videos and pictures here

As you can probably tell, with the consistency of the weekly events and the pleasantries of waking up at 4am to a smoke-filled house with an aroma of jerk seasoning, I am beyond excited as the summer months get ever closer and the frequency of these parties will increase. Perhaps, Mr Mayor, you may like to come and experience the exhibition for yourself? I'd happily host and if not, I've included a few videos and pictures through the above link. Hopefully, this gives you a sense of perspective.