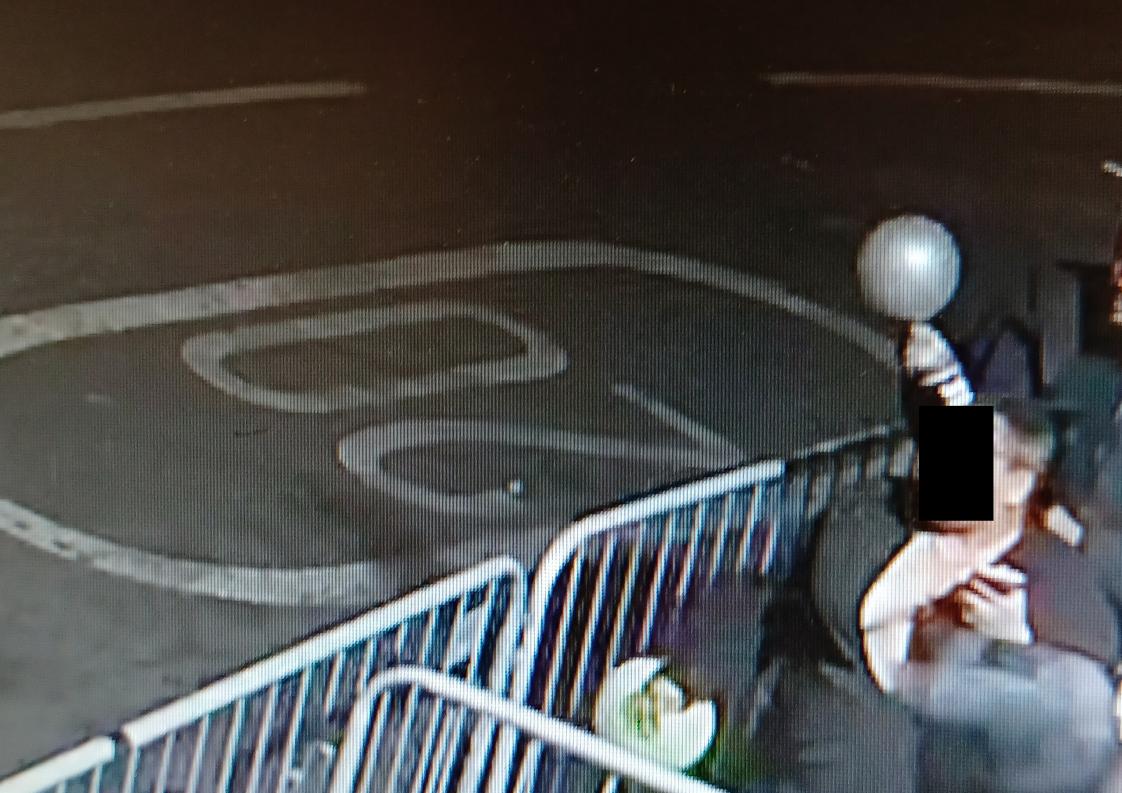

Afternoon

As discussed:

The following is a brief summary of the investigation into the shooting that occurred on Tuesday 30 AUGUST 2022 on HACKNEY RD. Initially the investigation covered HACKNEY RD because that was where the victim was found, but all initial evidence pointed at the incident starting in the direction of the OVAL SPACE. This was the direction both the suspect and victim came from and witnesses stated a crowd fled from the venue screaming gun.

Upon our visit to the venue on Monday 5 SEPTEMBER 2022, persons of interest to our investigation could be seen on CCTV on the date of the incident approaching the security staff at the OVAL SPACE. The security staff explained that they have local boys who would attend the venue. They believe these boys were from local gangs and had the capabilities to make things difficult for the security at the door. This leads to the security having a mutual agreement with them to keep the relative peace.

During the course of our investigation, it transpired the incident had started inside the OVAL SPACE venue and all the subjects involved are GANG members. The incident it's self is suspected to have occurred because of gang rivalries.