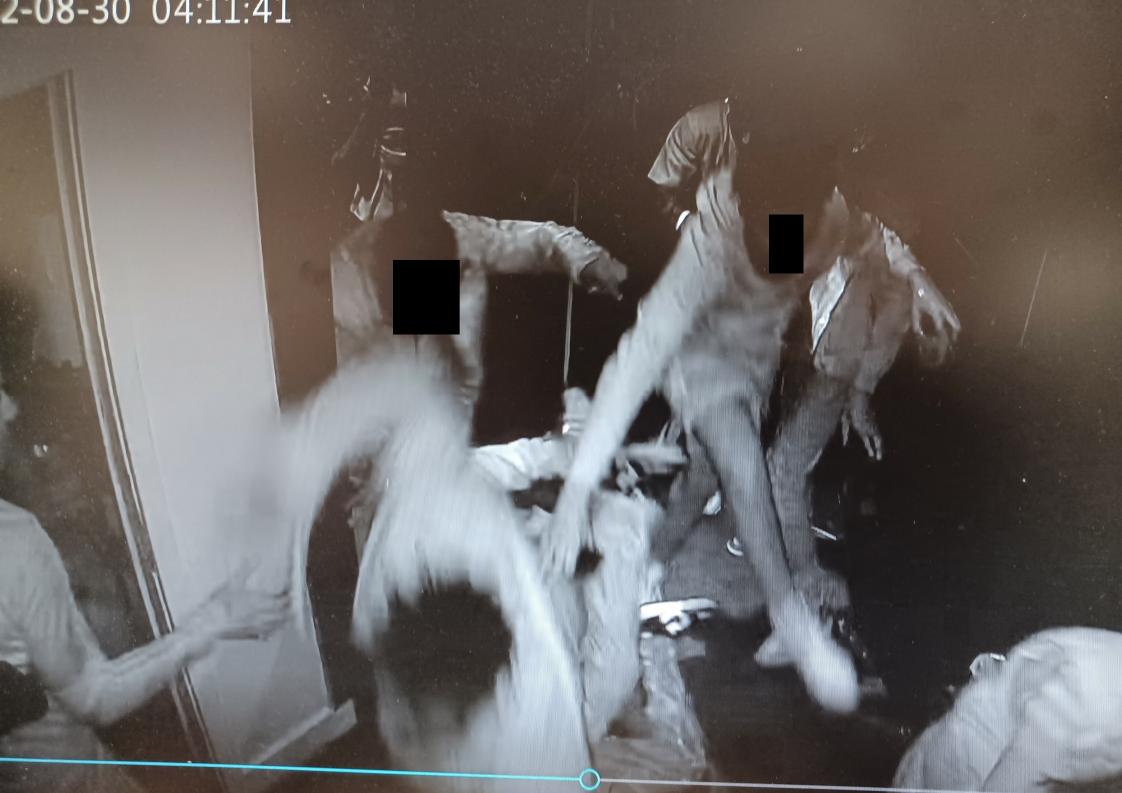

This current police review refers to an incident on 30/08/22 whereby police were called to a male who had been shot in the legs. It was reported that gunshots were fired in the club at about 04:15am and he had run from the club.

It appears that security allowed an accomplice to bypass the queue and then once inside be passed a bag, which more than likely contained the firearm, by the suspect who was still outside. Whether the security staff were aware of what was occurring and turned a blind eye, or just neglectful in their duty, either way this inadequate level of security cannot be acceptable. The advert also states 'Dress Smart Casual, No Tracksuits or Hoods' however it appears this suspect group were allowed to enter dressed in this style. Why were the security letting them inside dressed like this if they have a dress code to enforce?

Afternoon

As discussed:

The following is a brief summary of the investigation into the shooting that occurred on Tuesday 30 AUGUST 2022 on HACKNEY RD. Initially the investigation covered HACKNEY RD because that was where the victim was found, but all initial evidence pointed at the incident starting in the direction of the OVAL SPACE. This was the direction both the suspect and victim came from and witnesses stated a crowd fled from the venue screaming gun.

Upon our visit to the venue on Monday 5 SEPTEMBER 2022, persons of interest to our investigation could be seen on CCTV on the date of the incident approaching the security staff at the OVAL SPACE. The security staff explained that they have local boys who would attend the venue. They believe these boys were from local gangs and had the capabilities to make things difficult for the security at the door. This leads to the security having a mutual agreement with them to keep the relative peace.

During the course of our investigation, it transpired the incident had started inside the OVAL SPACE venue and all the subjects involved are GANG members. The incident it's self is suspected to have occurred because of gang rivalries.