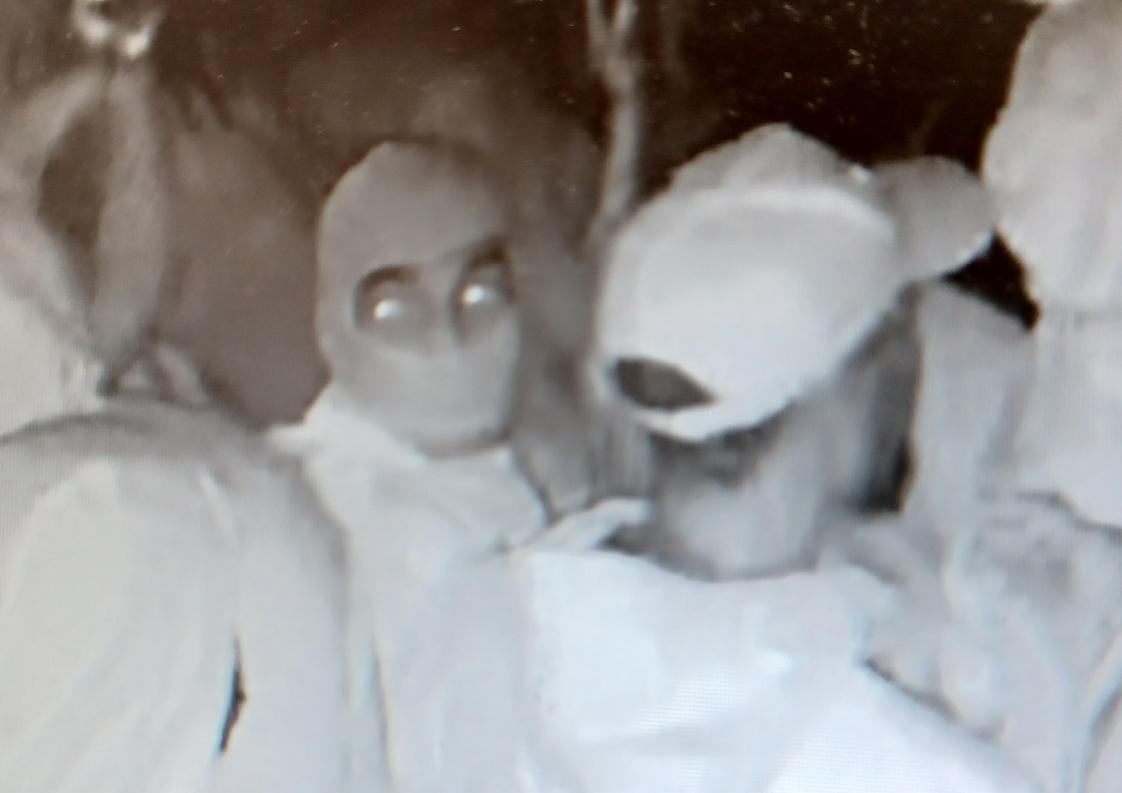

# **Kathy Driver**

From: MARK.J.Perry@met.police.uk
Sent: 23 Se tember 2022 13:52

To:

Cc:

**Subject:** Oval Space Images and e-mail from shooting Investigating Officer

**Attachments:** 20220922\_133508.jpg; 20220922\_133431.jpg; 20220922\_132840.jpg; 20220922\_

131407.jpg; 20220922\_131227.jpg; 20220922\_130526.jpg; 20220922\_115852.jpg;

MG11 - SHOLA ODUTOLA.doc; Oval Space MOP mg11 review.pdf

Dear all,

Please see images we wish to use and the e-mail from the Police Officer investigating the shooting.

Upon our visit to the venue on Monday 5 SEPTEMBER 2022, persons of interest to our investigation could be seen on CCTV on the date of the incident approaching the security staff at the OVAL SPACE. The security staff explained that they have local boys who would attend the venue. They believe these boys were from local gangs and had the capabilities to make things difficult for the security at the door. This leads to the security having a mutual agreement with them to keep the relative peace.