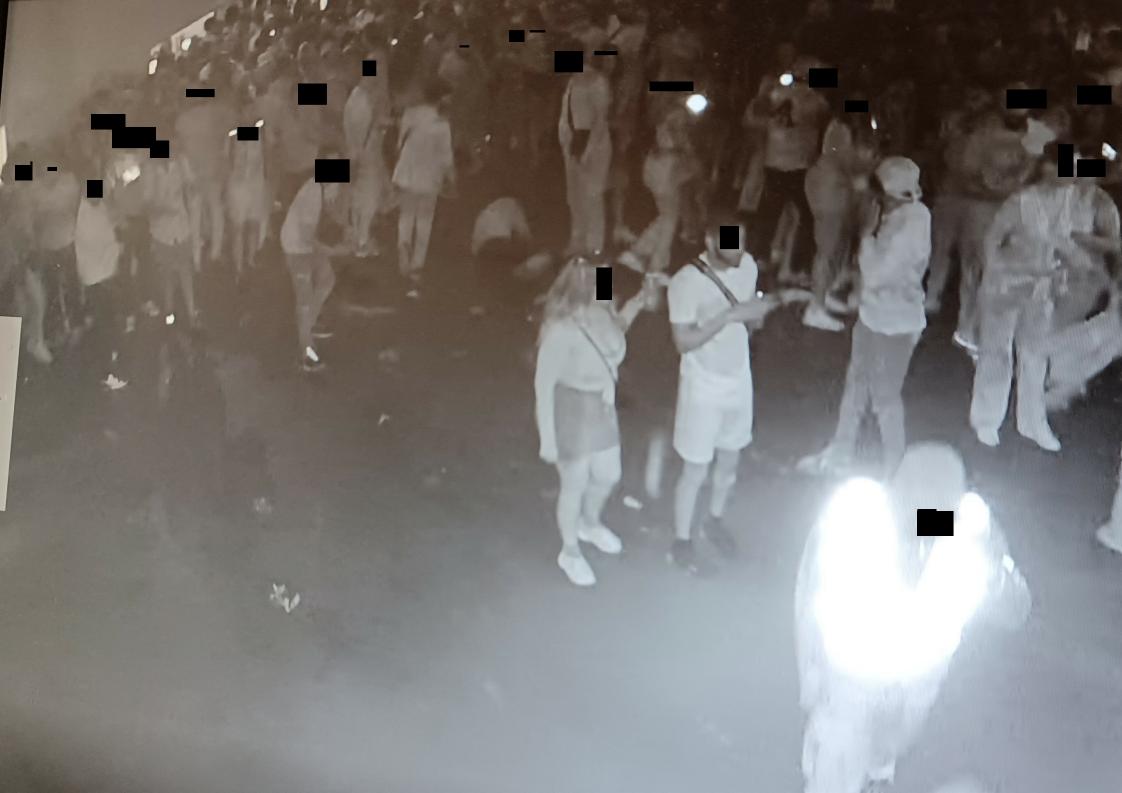

# **Kathy Driver**

From: MARK.J.Perry@met.police.uk
Sent: 23 Se tember 2022 13:52

To:

Cc:

**Subject:** Oval Space Images and e-mail from shooting Investigating Officer

**Attachments:** 20220922\_133508.jpg; 20220922\_133431.jpg; 20220922\_132840.jpg; 20220922\_

131407.jpg; 20220922\_131227.jpg; 20220922\_130526.jpg; 20220922\_115852.jpg;

MG11 - SHOLA ODUTOLA.doc; Oval Space MOP mg11 review.pdf

Dear all,

Please see images we wish to use and the e-mail from the Police Officer investigating the shooting.

Afternoon

As discussed:

The following is a brief summary of the investigation into the shooting that occurred on Tuesday 30 AUGUST 2022 on HACKNEY RD. Initially the investigation covered HACKNEY RD because that was where the victim was found, but all initial evidence pointed at the incident starting in the direction of the OVAL SPACE. This was the direction both the suspect and victim came from and witnesses stated a crowd fled from the venue screaming gun.

Upon our visit to the venue on Monday 5 SEPTEMBER 2022, persons of interest to our investigation could be seen on CCTV on the date of the incident approaching the security staff at the OVAL SPACE. The security staff explained that they have local boys who would attend the venue. They believe these boys were from local gangs and had the capabilities to make things difficult for the security at the door. This leads to the security having a mutual agreement with them to keep the relative peace.