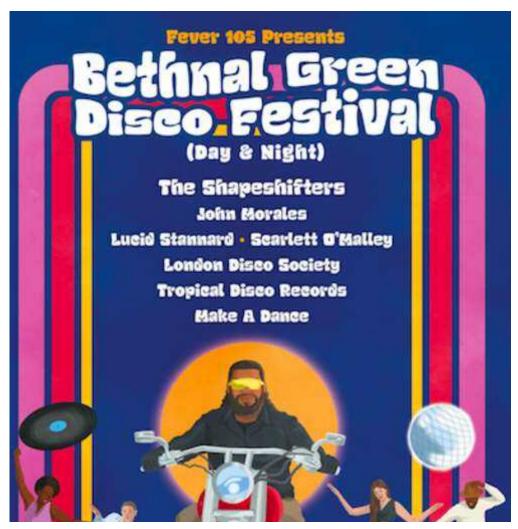

(Condition 34) The premises licence holder shall give the London Borough of Tower Hamlets a months' notice of when an event taking advantage of the non-standard timings is taking place.

According to our records the Licensing Authority has not received any notification from the premise licence holder of any events taking place. I have attached two additional screen shots taken from the internet as examples of the events being advertised beyond their licensable hours. One is for an advertised event called Bethnal Green Disco Festival, showed for Saturday 13<sup>th</sup> August 2022 with the advertised hours of 16:30 hours – 06:00 hours. The second advert is for an event called Fodase Eu Quero E Funk + MC Cabelinho which is shown as yet to take place on Friday 7<sup>th</sup> October 2022 advertised as 23:00 hours – 05:00 hours. I also attach a summary of several more events (including these two) which have been found advertised on the internet for events at Oval Space. The majority of them are advertised beyond 04:00 hours. These show the management are openly advertising events beyond their licensable hours on a regular occurrence as well as not informing the Licensing Authority of these events. Therefore a repeated breach of Condition 34.

#### Fever 105: Bethnal Green Disco Festival

| Tickets available: |  |
|--------------------|--|
| buy tickets        |  |

Fever 105 returns this August with one of our notorious Day & Night parties across THREE VENUES - Oval Space, Pickle Factory and the much-loved Oval Space Terrace! Join us as we watch the sun go down over East London right through until 6AM, soundtracked by some of the Finest Soul, Funk, Disco and House DJ's on Planet Funk!

We're joined by none other than Iconic House Duo – Shapeshifers who have been at the forefront of House and Nu-Disco music for over 20 years with endless artist, production and edit credits for Defected Records.

Also joining Shapeshifters, we have a very very special moment as John Morales will play one of his last ever UK set's prior to his DJ'ing retirement in 2022. John Morales has been a legendary servant to the Disco, Funk, Soul, Nu-Disco and Boogie scene for over 40 years having been an original Studio 54 DJ in NYC! It's going to be an emotional goodbye for John and we couldn't be happier for him to represent Fever 105 yet again. Also joining are London Disco Society, Tropical Disco Records, Lucid Stannard, Make A Dance and many more for this momentous occasion.

LINEUP

**Shapeshifters** 

John Morales - One of final UK sets before 2022 DJ'ing retirement

**Lucid Stannard** 

Scarlett O'Malley

**London Disco Society** 

**Tropical Disco Records** 

Make A Dance