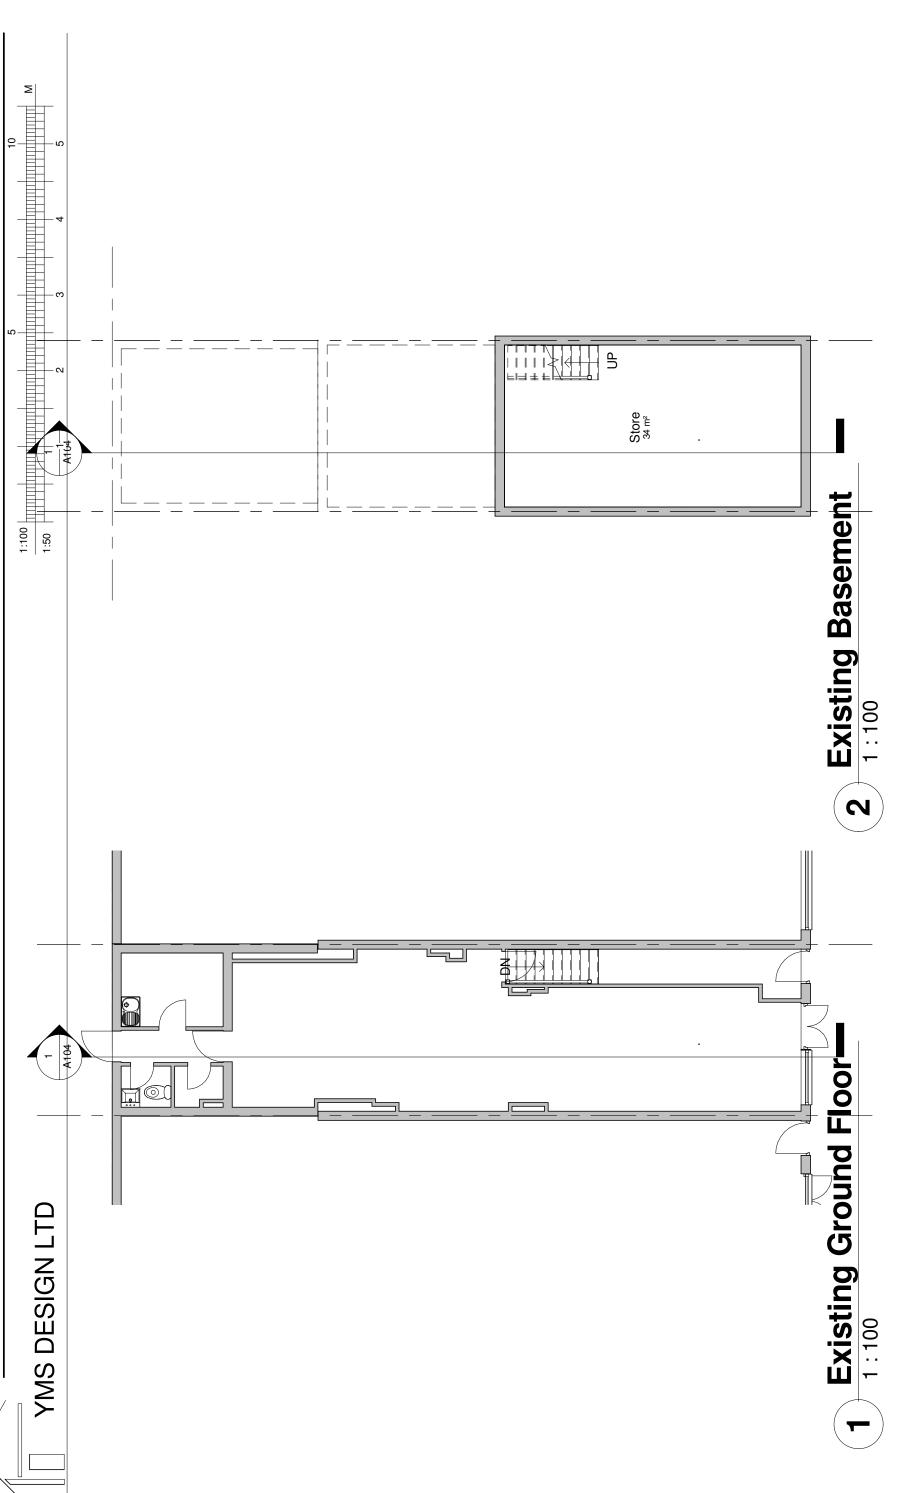

| Continued from previous page                |                |
|---------------------------------------------|----------------|
| Address                                     |                |
| Building number or name                     | DZRT 622       |
| Street                                      | Roman Road     |
| District                                    |                |
| City or town                                | London         |
| County or administrative area               |                |
| Postcode                                    | E3 2RW         |
| Country                                     | United Kingdom |
| Contact Details                             |                |
| E-mail                                      |                |
| Telephone number                            |                |
| Fax number                                  |                |
| Other telephone number                      |                |
| Non-domestic rateable value of premises (£) | 12,250         |