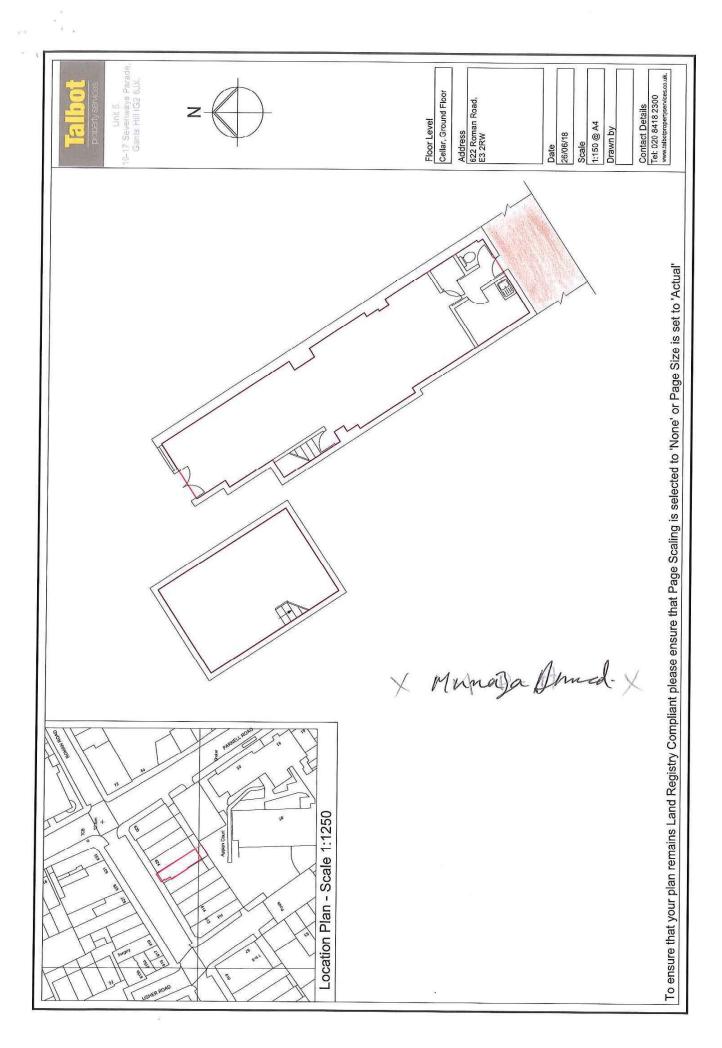

| Continued from previous page                |                |
|---------------------------------------------|----------------|
| Address                                     |                |
| Building number or name                     | DZRT 622       |
| Street                                      | Roman Road     |
| District                                    |                |
| City or town                                | London         |
| County or administrative area               |                |
| Postcode                                    | E3 2RW         |
| Country                                     | United Kingdom |
| Contact Details                             |                |
| E-mail                                      |                |
| Telephone number                            |                |
| Fax number                                  |                |
| Other telephone number                      |                |
| Non-domestic rateable value of premises (£) | 12,250         |