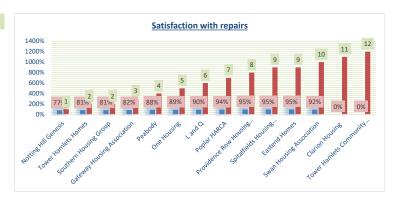

| Satisfaction with repairs          | Result | Rank |
|------------------------------------|--------|------|
| Notting Hill Genesis               | 77%    | 1    |
| Tower Hamlets Homes                | 81%    | 2    |
| Southern Housing Group             | 81%    | 2    |
| Gateway Housing Association        | 82%    | 3    |
| Peabody                            | 88%    | 4    |
| One Housing                        | 89%    | 5    |
| L and Q                            | 90%    | 6    |
| Poplar HARCA                       | 94%    | 7    |
| Providence Row Housing Association | 95%    | 8    |
| Spitalfields Housing Association   | 95%    | 9    |
| Eastend Homes                      | 95%    | 9    |
| Swan Housing Association           | 92%    | 10   |
| Clarion Housing                    | 83%    | 11   |
| Tower Hamlets Community Housing    | N/A    | 12   |