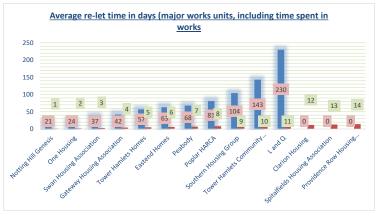

| 28     | 4    |
| Notting Hill Genesis                                   | 40     | 5    |
| Gateway Housing Association                            | 42     | 6    |
| Tower Hamlets Homes                                    | 44     | 7    |
| Providence Row Housing Association                     | 55     | 8    |
| Poplar HARCA                                           | 59     | 9    |
| Spitalfields Housing Association                       | 87     | 10   |
| L and Q                                                | 88     | 11   |
| Tower Hamlets Community Housing                        | 108    | 12   |
| Clarion Housing                                        | 165    | 13   |
|                                                        |        |      |







| Q8 Number of units vacant but<br>unavailable for letting at period end | Result | Rank |
|------------------------------------------------------------------------|--------|------|
| Providence Row Housing Association                                     | 0      | 1    |
| Notting Hill Genesis                                                   | 2      | 2    |
| Southern Housing Group                                                 | 2      | 2    |
| Swan Housing Association                                               | 2      | 2    |
| Spitalfields Housing Association                                       | 4      | 3    |
| Gateway Housing Association                                            | 7      | 4    |
| Peabody