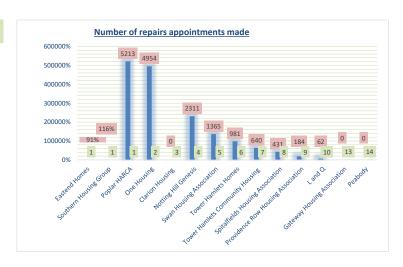

| Q12 Number of repairs appointments made | Result         | Rank |  |
|-----------------------------------------|----------------|------|--|
| Eastend Homes                           | 91%            | 1    |  |
| Southern Housing Group                  | 116%           | 1    |  |
| Poplar HARCA                            | 5213           | 1    |  |
| One Housing                             | 4954           | 2    |  |
| Clarion Housing                         | 2764           | 3    |  |
| Notting Hill Genesis                    | 2311           | 4    |  |
| Swan Housing Association                | 1365           | 5    |  |
| Tower Hamlets Homes                     | 981            | 6    |  |
| Tower Hamlets Community Housing         | 640            | 7    |  |
| Spitalfields Housing Association        | 431            | 8    |  |
| Providence Row Housing Association      | 184            | 9    |  |
| L and Q                                 | 62             | 10   |  |
|                                         | Awaiting KPI   |      |  |
| Gateway Housing Association             | DATA returns   | 13   |  |
|                                         | Cant report on |      |  |
| Peabody                                 | these and      | 4.4  |  |
|                                         | require more   | 14   |  |
|                                         | time.          |      |  |