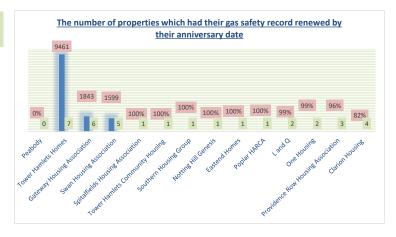

| The number of properties which had their gas safety record renewed by their anniversary date | Result              | Rank |
|----------------------------------------------------------------------------------------------|---------------------|------|
| Peabody                                                                                      | No comment / figure | 0    |
| Tower Hamlets Homes                                                                          | 9461                | 7    |
| Gateway Housing Association                                                                  | 1843                | 6    |
| Swan Housing Association                                                                     | 1599                | 5    |
| Spitalfields Housing Association                                                             | 100%                | 1    |
| Tower Hamlets Community Housing                                                              | 100%                | 1    |
| Southern Housing Group                                                                       | 100%                | 1    |
| Notting Hill Genesis                                                                         | 100%                | 1    |
| Eastend Homes                                                                                | 100%                | 1    |
| Poplar HARCA                                                                                 | 100%                | 1    |
| L and Q                                                                                      | 99%                 | 2    |
| One Housing                                                                                  | 99%                 | 2    |
| Providence Row Housing Association                                                           | 96%                 | 3    |
| Clarion Housing                                                                              | 82%                 | 4    |