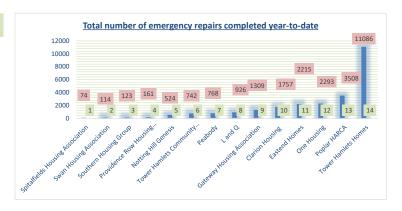

| Q9 Total number of emergency repairs completed year-to-date | Result | Rank |
|-------------------------------------------------------------|--------|------|
| Spitalfields Housing Association                            | 74     | 1    |
| Swan Housing Association                                    | 114    | 2    |
| Southern Housing Group                                      | 123    | 3    |
| Providence Row Housing Association                          | 161    | 4    |
| Notting Hill Genesis                                        | 524    | 5    |
| Tower Hamlets Community Housing                             | 742    | 6    |
| Peabody                                                     | 768    | 7    |
| L and Q                                                     | 926    | 8    |
| Gateway Housing Association                                 | 1309   | 9    |
| Clarion Housing                                             | 1757   | 10   |
| Eastend Homes                                               | 2215   | 11   |
| One Housing                                                 | 2293   | 12   |
| Poplar HARCA                                                | 3508   | 13   |
| Tower Hamlets Homes                                         | 11086  | 14   |