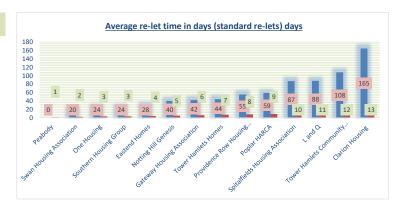

| Q6 Average re-let time in days (standard re-lets) days | Result | Rank |
|--------------------------------------------------------|--------|------|
| Peabody                                                | 0      | 1    |
| Swan Housing Association                               | 20     | 2    |
| One Housing                                            | 24     | 3    |
| Southern Housing Group                                 | 24     | 3    |
| Eastend Homes                                          | 28     | 4    |
| Notting Hill Genesis                                   | 40     | 5    |
| Gateway Housing Association                            | 42     | 6    |
| Tower Hamlets Homes                                    | 44     | 7    |
| Providence Row Housing Association                     | 55     | 8    |
| Poplar HARCA                                           | 59     | 9    |
| Spitalfields Housing Association                       | 87     | 10   |
| L and Q                                                | 88     | 11   |
| Tower Hamlets Community Housing                        | 108    | 12   |
| Clarion Housing                                        | 165    | 13   |
|                                                        |        |      |