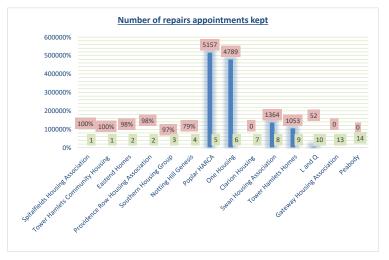

| Q13 Number of repairs appointments kept | Result         | Rank |
|-----------------------------------------|----------------|------|
| Spitalfields Housing Association        | 100%           | 1    |
| Tower Hamlets Community Housing         | 100%           | 1    |
| Eastend Homes                           | 98%            | 2    |
| Providence Row Housing Association      | 98%            | 2    |
| Southern Housing Group                  | 97%            | 3    |
| Notting Hill Genesis                    | 79%            | 4    |
| Poplar HARCA                            | 5157           | 5    |
| One Housing                             | 4789           | 6    |
| Clarion Housing                         | 2672           | 7    |
| Swan Housing Association                | 1364           | 8    |
| Tower Hamlets Homes                     | 1053           | 9    |
| L and Q                                 | 52             | 10   |
| Catoway Housing Association             | Awaiting KPI   | 13   |
| Gateway Housing Association             | DATA returns   | 13   |
|                                         | Cant report on |      |
| Doob od.                                | these and      | 14   |
| Peabody                                 | require more   | 14   |
|                                         | time.          |      |