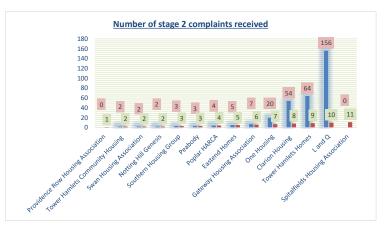

| Q3 Number of stage 2 complaints received | Result                               | Rank |
|------------------------------------------|--------------------------------------|------|
| Providence Row Housing Association       | 0                                    | 1    |
| Tower Hamlets Community Housing          | 2                                    | 2    |
| Swan Housing Association                 | 2                                    | 2    |
| Notting Hill Genesis                     | 2                                    | 2    |
| Southern Housing Group                   | 3                                    | 3    |
| Peabody                                  | 3                                    | 3    |
| Poplar HARCA                             | 4                                    | 4    |
| Eastend Homes                            | 5                                    | 5    |
| Gateway Housing Association              | 7                                    | 6    |
| One Housing                              | 20                                   | 7    |
| Clarion Housing                          | 54                                   | 8    |
| Tower Hamlets Homes                      | 64                                   | 9    |
| L and Q                                  | 156                                  | 10   |
| Spitalfields Housing Association         | COMPLAINTS<br>SYSTEM UNDER<br>REVIEW | 11   |