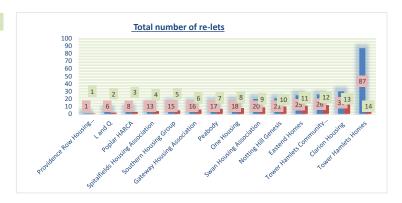

| Q5 Total number of re-lets         | Result | Rank |
|------------------------------------|--------|------|
| Providence Row Housing Association | 1      | 1    |
| L and Q                            | 6      | 2    |
| Poplar HARCA                       | 8      | 3    |
| Spitalfields Housing Association   | 13     | 4    |
| Southern Housing Group             | 15     | 5    |
| Gateway Housing Association        | 16     | 6    |
| Peabody                            | 17     | 7    |
| One Housing                        | 18     | 8    |
| Swan Housing Association           | 20     | 9    |
| Notting Hill Genesis               | 21     | 10   |
| Eastend Homes                      | 25     | 11   |
| Tower Hamlets Community Housing    | 26     | 12   |
| Clarion Housing                    | 30     | 13   |
| Tower Hamlets Homes                | 87     | 14   |