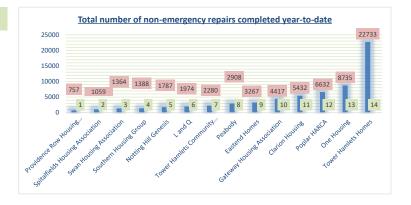

| Q10 Total number of non-emergency<br>repairs completed year-to-date | Result | Rank |
|---------------------------------------------------------------------|--------|------|
| Providence Row Housing Association                                  | 757    | 1    |
| Spitalfields Housing Association                                    | 1059   | 2    |
| Swan Housing Association                                            | 1364   | 3    |
| Southern Housing Group                                              | 1388   | 4    |
| Notting Hill Genesis                                                | 1787   | 5    |
| L and Q                                                             | 1974   | 6    |
| Tower Hamlets Community Housing                                     | 2280   | 7    |
| Peabody                                                             | 2908   | 8    |
| Eastend Homes                                                       | 3267   | 9    |
| Gateway Housing Association                                         | 4417   | 10   |
| Clarion Housing                                                     | 5432   | 11   |
| Poplar HARCA                                                        | 6632   | 12   |
| One Housing                                                         | 8735   | 13   |
| Tower Hamlets Homes                                                 | 22733  | 14   |
|                                                                     |        |      |