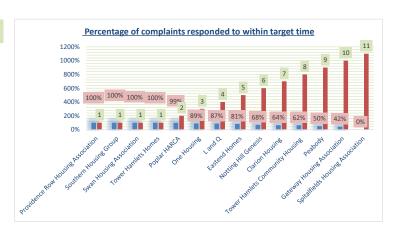

| Q2 Percentage of complaints responded to within target time | Result       | Rank |
|-------------------------------------------------------------|--------------|------|
| Providence Row Housing Association                          | 100%         | 1    |
| Southern Housing Group                                      | 100%         | 1    |
| Swan Housing Association                                    | 100%         | 1    |
| Tower Hamlets Homes                                         | 100%         | 1    |
| Poplar HARCA                                                | 99%          | 2    |
| One Housing                                                 | 89%          | 3    |
| L and Q                                                     | 87%          | 4    |
| Eastend Homes                                               | 81%          | 5    |
| Notting Hill Genesis                                        | 68%          | 6    |
| Clarion Housing                                             | 64%          | 7    |
| Tower Hamlets Community Housing                             | 62%          | 8    |
| Peabody                                                     | 50%          | 9    |
| Gateway Housing Association                                 | 42%          | 10   |
|                                                             | COMPLAINTS   |      |
|                                                             | SYSTEM UNDER |      |
| Spitalfields Housing Association                            | REVIEW       | 11   |