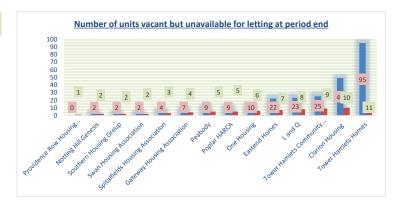

| Q8 Number of units vacant but<br>unavailable for letting at period end | Result | Rank |
|------------------------------------------------------------------------|--------|------|
| Providence Row Housing Association                                     | 0      | 1    |
| Notting Hill Genesis                                                   | 2      | 2    |
| Southern Housing Group                                                 | 2      | 2    |
| Swan Housing Association                                               | 2      | 2    |
| Spitalfields Housing Association                                       | 4      | 3    |
| Gateway Housing Association                                            | 7      | 4    |
| Peabody                                                                | 9      | 5    |
| Poplar HARCA                                                           | 9      | 5    |
| One Housing                                                            | 10     | 6    |
| Eastend Homes                                                          | 22     | 7    |
| L and Q                                                                | 23     | 8    |
| Tower Hamlets Community Housing                                        | 25     | 9    |
| Clarion Housing                                                        | 49     | 10   |
| Tower Hamlets Homes                                                    | 95     | 11   |