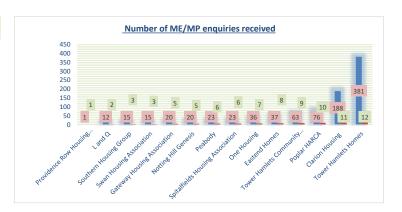

| Q4 Number of ME/MP enquiries received | Result | Rank |
|---------------------------------------|--------|------|
| Providence Row Housing Association    | 1      | 1    |
| L and Q                               | 12     | 2    |
| Southern Housing Group                | 15     | 3    |
| Swan Housing Association              | 15     | 3    |
| Gateway Housing Association           | 20     | 5    |
| Notting Hill Genesis                  | 20     | 5    |
| Peabody                               | 23     | 6    |
| Spitalfields Housing Association      | 23     | 6    |
| One Housing                           | 36     | 7    |
| Eastend Homes                         | 37     | 8    |
| Tower Hamlets Community Housing       | 63     | 9    |
| Poplar HARCA                          | 76     | 10   |
| Clarion Housing                       | 188    | 11   |
| Tower Hamlets Homes                   | 381    | 12   |