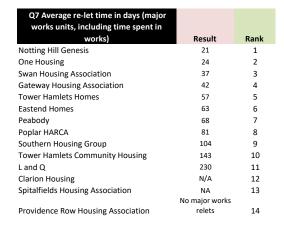

| 28     | 4    |
| Notting Hill Genesis                                   | 40     | 5    |
| Gateway Housing Association                            | 42     | 6    |
| Tower Hamlets Homes                                    | 44     | 7    |
| Providence Row Housing Association                     | 55     | 8    |
| Poplar HARCA                                           | 59     | 9    |
| Spitalfields Housing Association                       | 87     | 10   |
| L and Q                                                | 88     | 11   |
| Tower Hamlets Community Housing                        | 108    | 12   |
| Clarion Housing                                        | 165    | 13   |
|                                                        |        |      |







| Q8 Number of units vacant but<br>unavailable for letting at period end | Result | Rank |
|------------------------------------------------------------------------|--------|------|
| Providence Row Housing Association                                     | 0      | 1    |
| Notting Hill Genesis                                                   | 2      | 2    |
| Southern Housing Group                                                 | 2      | 2    |
| Swan Housing Association                                               | 2      | 2    |
| Spitalfields Housing Association                                       | 4      | 3    |
| Gateway Housing Association                                            | 7      | 4    |
| Peabody