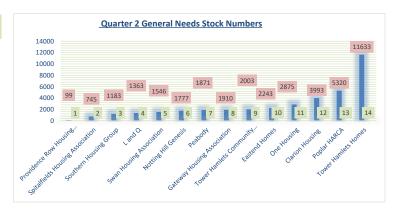

| Q17 Quarter 2 General Needs Stock<br>Numbers | Stock | Rank |
|----------------------------------------------|-------|------|
| Providence Row Housing Association           | 99    | 1    |
| Spitalfields Housing Association             | 745   | 2    |
| Southern Housing Group                       | 1183  | 3    |
| L and Q                                      | 1363  | 4    |
| Swan Housing Association                     | 1546  | 5    |
| Notting Hill Genesis                         | 1777  | 6    |
| Peabody                                      | 1871  | 7    |
| Gateway Housing Association                  | 1910  | 8    |
| Tower Hamlets Community Housing              | 2003  | 9    |
| Eastend Homes                                | 2243  | 10   |
| One Housing                                  | 2875  | 11   |
| Clarion Housing                              | 3993  | 12   |
| Poplar HARCA                                 | 5320  | 13   |
| Tower Hamlets Homes                          | 11633 | 14   |