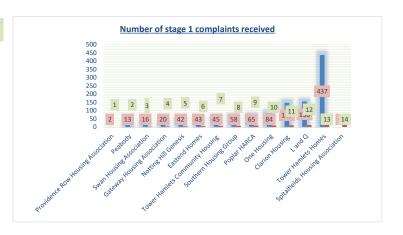

## Appendix 3

| Q1 Number of stage 1 complaints received | Result       | Rank |
|------------------------------------------|--------------|------|
| Providence Row Housing Association       | 2            | 1    |
| Peabody                                  | 13           | 2    |
| Swan Housing Association                 | 16           | 3    |
| Gateway Housing Association              | 20           | 4    |
| Notting Hill Genesis                     | 42           | 5    |
| Eastend Homes                            | 43           | 6    |
| Tower Hamlets Community Housing          | 45           | 7    |
| Southern Housing Group                   | 58           | 8    |
| Poplar HARCA                             | 65           | 9    |
| One Housing                              | 84           | 10   |
| Clarion Housing                          | 147          | 11   |
| L and Q                                  | 156          | 12   |
| Tower Hamlets Homes                      | 437          | 13   |
|                                          | COMPLAINTS   |      |
| Spitalfields Housing Association         | SYSTEM UNDER | 14   |
|                                          | REVIEW       |      |