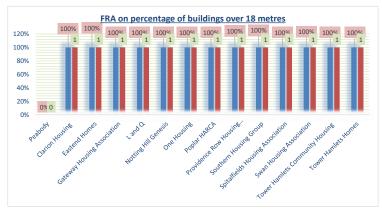

| The number of properties which had their gas safety record renewed by their anniversary date | Result              | Rank |
|----------------------------------------------------------------------------------------------|---------------------|------|
| Peabody                                                                                      | No comment / figure | 0    |
| Tower Hamlets Homes                                                                          | 9461                | 7    |
| Gateway Housing Association                                                                  | 1843                | 6    |
| Swan Housing Association                                                                     | 1599                | 5    |
| Spitalfields Housing Association                                                             | 100%                | 1    |
| Tower Hamlets Community Housing                                                              | 100%                | 1    |
| Southern Housing Group                                                                       | 100%                | 1    |
| Notting Hill Genesis                                                                         | 100%                | 1    |
| Eastend Homes                                                                                | 100%                | 1    |
| Poplar HARCA                                                                                 | 100%                | 1    |
| L and Q                                                                                      | 99%                 | 2    |
| One Housing                                                                                  | 99%                 | 2    |
| Providence Row Housing Association                                                           | 96%                 | 3    |
| Clarion Housing                                                                              | 82%                 | 4    |