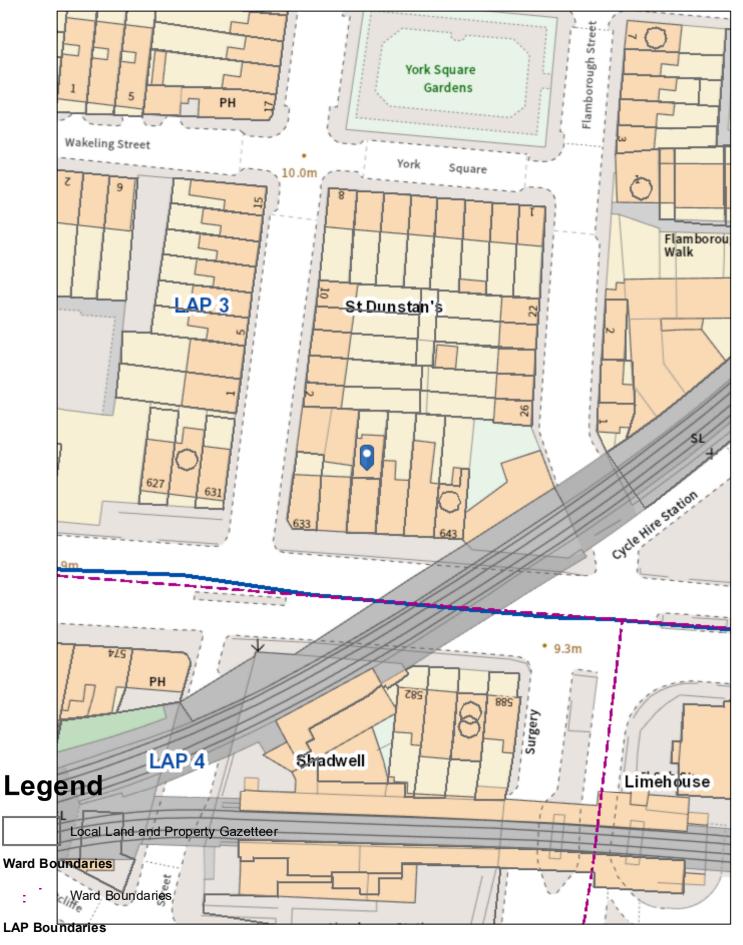

**(Famous Chicken and Pizza)** 637 Commercial Road London E14 7NT

Premises licence number

10598

## Part 1 - Premises details

| Postal address of premises, or if none, ordnance survey map reference or description |           |  |  |
|--------------------------------------------------------------------------------------|-----------|--|--|
| 637 Commercial Road                                                                  |           |  |  |
|                                                                                      |           |  |  |
|                                                                                      |           |  |  |
| Post town                                                                            | Post code |  |  |
| London                                                                               | E14 7NT   |  |  |
| Tele hone number                                                                     |           |  |  |

### Part 1 – Premises details

| Postal address of premises or, if | none, ordnance survey map reference or description |
|-----------------------------------|----------------------------------------------------|
| 637 commercial road               |                                                    |
|                                   |                                                    |
|                                   |                                                    |
| Post town limehouse               | Post code E14 7NT                                  |