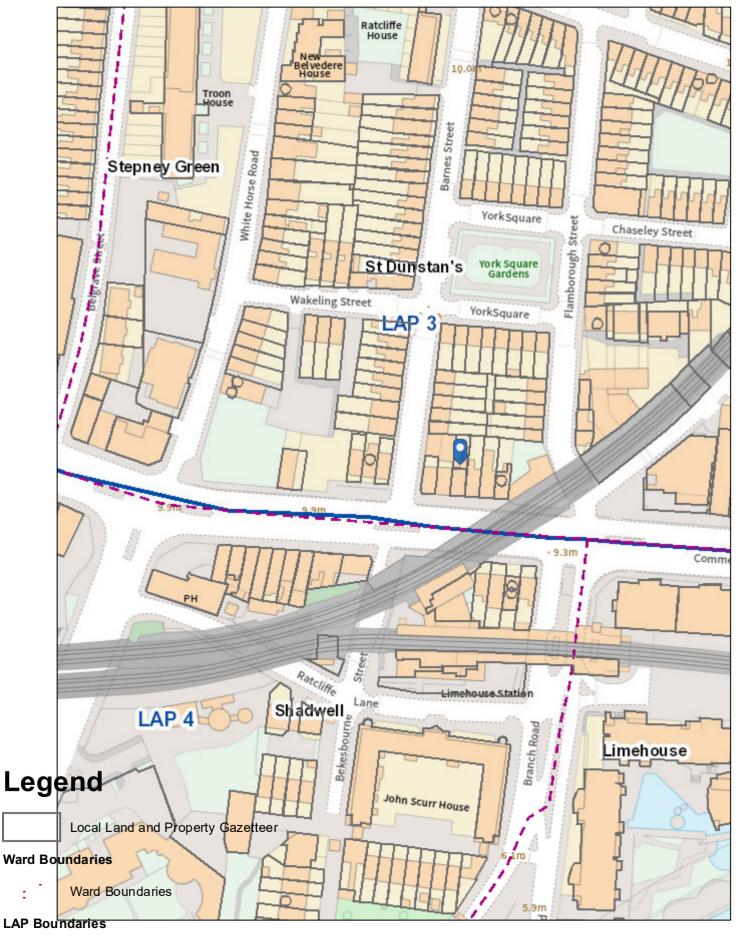

**(Famous Chicken and Pizza)** 637 Commercial Road London E14 7NT

Premises licence number

10598

## Part 1 - Premises details

| Postal address of premises, or if none, ordnance survey map reference or description |           |  |  |
|--------------------------------------------------------------------------------------|-----------|--|--|
| 637 Commercial Road                                                                  |           |  |  |
|                                                                                      |           |  |  |
|                                                                                      |           |  |  |
| Post town                                                                            | Post code |  |  |
| London                                                                               | E14 7NT   |  |  |
| Tele hone number                                                                     |           |  |  |

### Part 1 – Premises details

| Postal address of premises or, if | none, ordnance survey map reference or description |
|-----------------------------------|----------------------------------------------------|
| 637 commercial road               |                                                    |
|                                   |                                                    |
|                                   |                                                    |
| Post town limehouse               | Post code E14 7NT                                  |