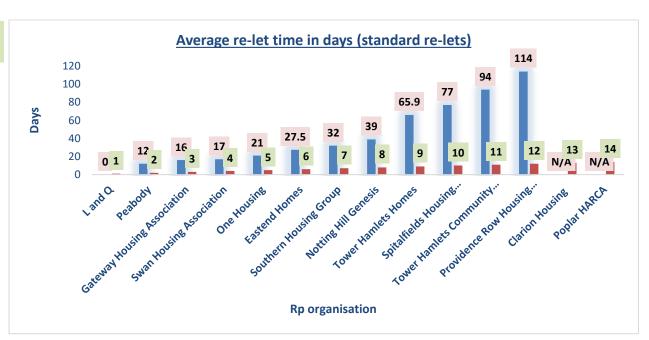

| Q6 Average re-let time in days (standard re-lets) days | Result | Rank |
|--------------------------------------------------------|--------|------|
| L and Q                                                | 0      | 1    |
| Peabody                                                | 12     | 2    |
| <b>Gateway Housing Association</b>                     | 16     | 3    |
| Swan Housing Association                               | 17     | 4    |
| One Housing                                            | 21     | 5    |
| Eastend Homes                                          | 27.5   | 6    |
| Southern Housing Group                                 | 32     | 7    |
| Notting Hill Genesis                                   | 39     | 8    |
| <b>Tower Hamlets Homes</b>                             | 65.9   | 9    |
| Spitalfields Housing Association                       | 77     | 10   |
| Tower Hamlets Community Housing                        | 94     | 11   |
| Providence Row Housing Association                     | 114    | 12   |
| Clarion Housing                                        | N/A    | 13   |
| Poplar HARCA                                           | N/A    | 14   |
|                                                        |        |      |