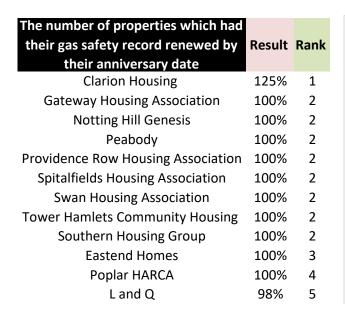

## **Rp** organisation

| FRA on percentage of buildings over 18 metres | Result | Rank |
|-----------------------------------------------|--------|------|
| <b>Gateway Housing Association</b>            | 100%   | 1    |
| L and Q                                       | 100%   | 1    |
| Notting Hill Genesis                          | 100%   | 1    |
| One Housing                                   | 100%   | 1    |
| Peabody                                       | 100%   | 1    |
| Poplar HARCA                                  | 100%   | 1    |
| Providence Row Housing Association            | 100%   | 1    |
| Southern Housing Group                        | 100%   | 1    |
| Swan Housing Association                      | 100%   | 1    |
| Tower Hamlets Community Housing               | 100%   | 1    |
| <b>Tower Hamlets Homes</b>                    | 100%   | 1    |
| Eastend Homes                                 | 95.5%  | 2    |
| Clarion Housing                               | 80.0%  | 3    |
| Spitalfields Housing Association              | 0.0%   | 4    |
|                                               |        |      |