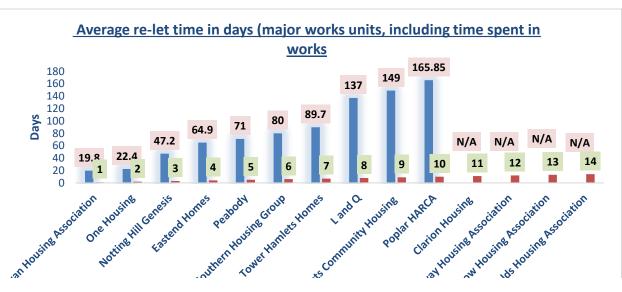

| Q6 Average re-let time in days (standard re-lets) days | Result | Rank |
|--------------------------------------------------------|--------|------|
| L and Q                                                | 0      | 1    |
| Peabody                                                | 12     | 2    |
| <b>Gateway Housing Association</b>                     | 16     | 3    |
| Swan Housing Association                               | 17     | 4    |
| One Housing                                            | 21     | 5    |
| Eastend Homes                                          | 27.5   | 6    |
| Southern Housing Group                                 | 32     | 7    |
| Notting Hill Genesis                                   | 39     | 8    |
| <b>Tower Hamlets Homes</b>                             | 65.9   | 9    |
| Spitalfields Housing Association                       | 77     | 10   |
| Tower Hamlets Community Housing                        | 94     | 11   |
| Providence Row Housing Association                     | 114    | 12   |
| Clarion Housing                                        | N/A    | 13   |
| Poplar HARCA                                           | N/A    | 14   |
|                                                        |        |      |

| <b>Gateway Housing Association</b> | N/A | 12 |
|------------------------------------|-----|----|
| Providence Row Housing Association | N/A | 13 |
| Spitalfields Housing Association   | N/A | 14 |

| Q8 Number of units vacant but unavailable for letting at period end | Result | Rank |
|---------------------------------------------------------------------|--------|------|
| Providence Row Housing Association                                  | 0      | 1    |
| Spitalfields Housing Association                                    | 2      | 2    |
| Notting Hill Genesis                                                | 7      | 3    |
| L and Q                                                             | 9      | 5    |
| One Housing                                                         | 9      | 4    |
| Swan Housing Association                                            | 11     | 6    |
| Peabody                                                             | 12     | 7    |
| Tower Hamlets Community Housing                                     | 14     | 8    |
| Eastend Homes                                                       | 15     | 9    |
| Poplar HARCA                                                        | 18     | 10   |
| <b>Tower Hamlets Homes</b>                                          | 75     | 11   |
| Southern Housing Group                                              | 100    | 12   |
| Clarion Housing                                                     | N/A    | 13   |
| <b>Gateway Housing Association</b>                                  | N/A    | 14   |