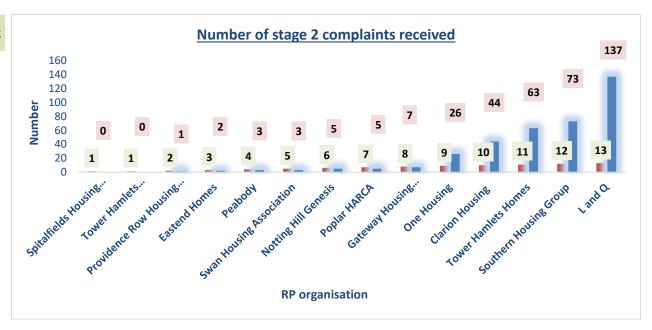

| Q3 Number of stage 2 complaints received | Result | Rank |
|------------------------------------------|--------|------|
| Spitalfields Housing Association         | 0      | 1    |
| Tower Hamlets Community Housing          | 0      | 1    |
| Providence Row Housing Association       | 1      | 2    |
| Eastend Homes                            | 2      | 3    |
| Peabody                                  | 3      | 4    |
| Swan Housing Association                 | 3      | 5    |
| Notting Hill Genesis                     | 5      | 6    |
| Poplar HARCA                             | 5      | 7    |
| <b>Gateway Housing Association</b>       | 7      | 8    |
| One Housing                              | 26     | 9    |
| Clarion Housing                          | 44     | 10   |
| <b>Tower Hamlets Homes</b>               | 63     | 11   |
| Southern Housing Group                   | 73     | 12   |
| L and Q                                  | 137    | 13   |

| Gateway Housing Association     | 13  | 5  |
|---------------------------------|-----|----|
| Swan Housing Association        | 18  | 6  |
| Notting Hill Genesis            | 20  | 7  |
| Eastend Homes                   | 25  | 8  |
| One Housing                     | 42  | 9  |
| Tower Hamlets Community Housing | 79  | 10 |
| Poplar HARCA                    | 81  | 12 |
| Southern Housing Group          | 81  | 11 |
| Clarion Housing                 | 150 | 13 |
| <b>Tower Hamlets Homes</b>      | 353 | 14 |