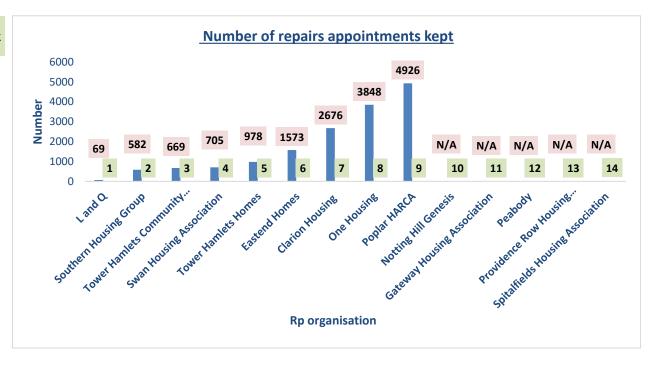

| Q13 Number of repairs<br>appointments kept | Result | Rank |
|--------------------------------------------|--------|------|
| L and Q                                    | 69     | 1    |
| Southern Housing Group                     | 582    | 2    |
| Tower Hamlets Community Housing            | 669    | 3    |
| Swan Housing Association                   | 705    | 4    |
| <b>Tower Hamlets Homes</b>                 | 978    | 5    |
| Eastend Homes                              | 1573   | 6    |
| Clarion Housing                            | 2676   | 7    |
| One Housing                                | 3848   | 8    |
| Poplar HARCA                               | 4926   | 9    |
| Notting Hill Genesis                       | N/A    | 10   |
| <b>Gateway Housing Association</b>         | N/A    | 11   |
| Peabody                                    | N/A    | 12   |
| Providence Row Housing Association         | N/A    | 13   |
| Spitalfields Housing Association           | N/A    | 14   |