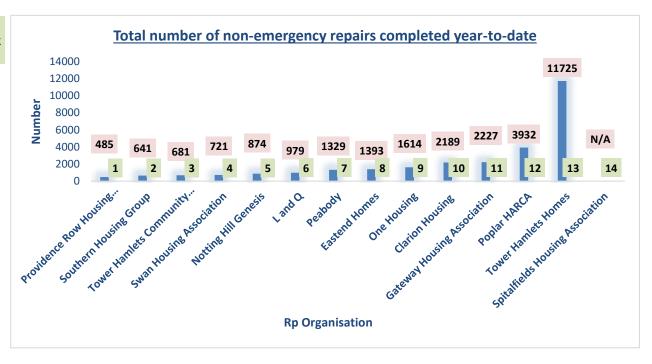

| Q10 Total number of non-                     | Pocult | Pank  |
|----------------------------------------------|--------|-------|
| emergency repairs completed year-<br>to-date | Result | Kalik |
| Providence Row Housing Association           | 485    | 1     |
| Southern Housing Group                       | 641    | 2     |
| Tower Hamlets Community Housing              | 681    | 3     |
| Swan Housing Association                     | 721    | 4     |
| Notting Hill Genesis                         | 874    | 5     |
| L and Q                                      | 979    | 6     |
| Peabody                                      | 1329   | 7     |
| Eastend Homes                                | 1393   | 8     |
| One Housing                                  | 1614   | 9     |
| Clarion Housing                              | 2189   | 10    |
| Gateway Housing Association                  | 2227   | 11    |
| Poplar HARCA                                 | 3932   | 12    |
| <b>Tower Hamlets Homes</b>                   | 11725  | 13    |
| Spitalfields Housing Association             | N/A    | 14    |