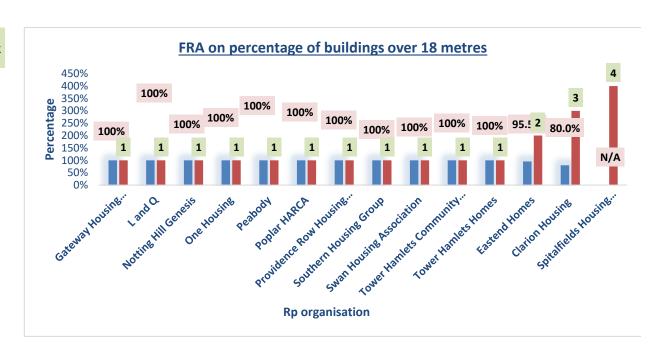

## **Rp** organisation

| FRA on percentage of buildings over 18 metres | Result | Rank |
|-----------------------------------------------|--------|------|
| <b>Gateway Housing Association</b>            | 100%   | 1    |
| L and Q                                       | 100%   | 1    |
| Notting Hill Genesis                          | 100%   | 1    |
| One Housing                                   | 100%   | 1    |
| Peabody                                       | 100%   | 1    |
| Poplar HARCA                                  | 100%   | 1    |
| Providence Row Housing Association            | 100%   | 1    |
| Southern Housing Group                        | 100%   | 1    |
| Swan Housing Association                      | 100%   | 1    |
| Tower Hamlets Community Housing               | 100%   | 1    |
| <b>Tower Hamlets Homes</b>                    | 100%   | 1    |
| Eastend Homes                                 | 95.5%  | 2    |
| Clarion Housing                               | 80.0%  | 3    |
| Spitalfields Housing Association              | 0.0%   | 4    |
|                                               |        |      |