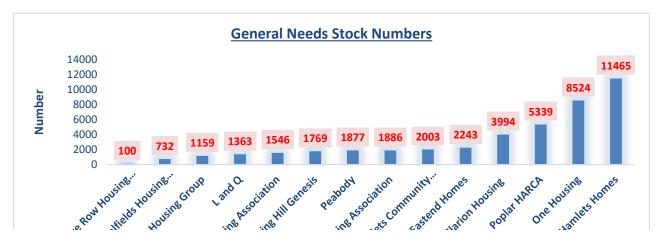

| Q17 Quarter 1 General Needs Stock<br>Numbers | Stock |
|----------------------------------------------|-------|
| Providence Row Housing Association           | 100   |
| Spitalfields Housing Association             | 732   |
| Southern Housing Group                       | 1159  |
| L and Q                                      | 1363  |
| Swan Housing Association                     | 1546  |
| Notting Hill Genesis                         | 1769  |
| Peabody                                      | 1877  |
| <b>Gateway Housing Association</b>           | 1886  |
| Tower Hamlets Community Housing              | 2003  |

| Eastend Homes<br>Clarion Housing<br>Poplar HARCA | 2243<br>3994<br>5339 | Providence Spita. Southern. | Swan House, North | Calenay House, Hamle | <b>v</b> | O. | Towerh |
|--------------------------------------------------|----------------------|-----------------------------|-------------------|----------------------|----------|----|--------|
| One Housing                                      | 8524                 |                             |                   | Rp organisation      |          |    |        |
| <b>Tower Hamlets Homes</b>                       | 11465                |                             |                   |                      |          |    |        |