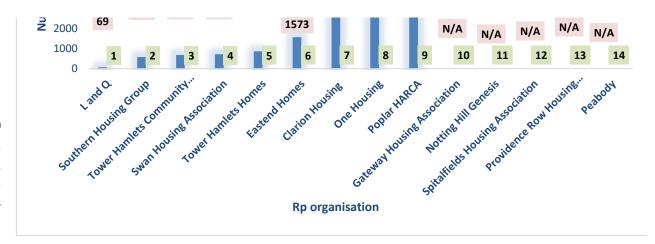

| Q12 Number of repairs appointments made | Result | Rank |
|-----------------------------------------|--------|------|
| L and Q                                 | 69     | 1    |
| Southern Housing Group                  | 582    | 2    |
| <b>Tower Hamlets Community Housing</b>  | 681    | 3    |
| Swan Housing Association                | 721    | 4    |

| <b>Tower Hamlets Homes</b>         | 873  | 5  |
|------------------------------------|------|----|
| Eastend Homes                      | 1573 | 6  |
| Clarion Housing                    | 2676 | 7  |
| One Housing                        | 3848 | 8  |
| Poplar HARCA                       | 4926 | 9  |
| <b>Gateway Housing Association</b> | N/A  | 10 |
| Notting Hill Genesis               | N/A  | 11 |
| Spitalfields Housing Association   | N/A  | 12 |
| Providence Row Housing Association | N/A  | 13 |
| Peabody                            | N/A  | 14 |