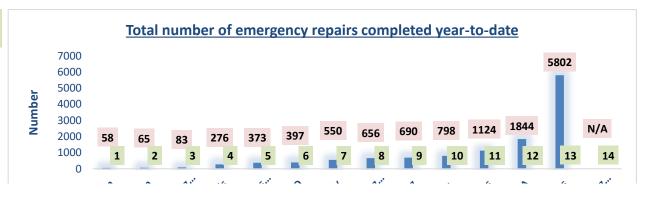

| Q9 Total number of emergency repairs completed year-to-date | Result | Rank |
|-------------------------------------------------------------|--------|------|
| Swan Housing Association                                    | 58     | 1    |
| Southern Housing Group                                      | 65     | 2    |
| Providence Row Housing Association                          | 83     | 3    |
| <b>Notting Hill Genesis</b>                                 | 276    | 4    |
| Tower Hamlets Community Housing                             | 373    | 5    |
| L and Q                                                     | 397    | 6    |
| Peabody                                                     | 550    | 7    |

| Gateway Housing Association      | 656  | 8  |
|----------------------------------|------|----|
| One Housing                      | 690  | 9  |
| Clarion Housing                  | 798  | 10 |
| Eastend Homes                    | 1124 | 11 |
| Poplar HARCA                     | 1844 | 12 |
| <b>Tower Hamlets Homes</b>       | 5802 | 13 |
| Spitalfields Housing Association | N/A  | 14 |