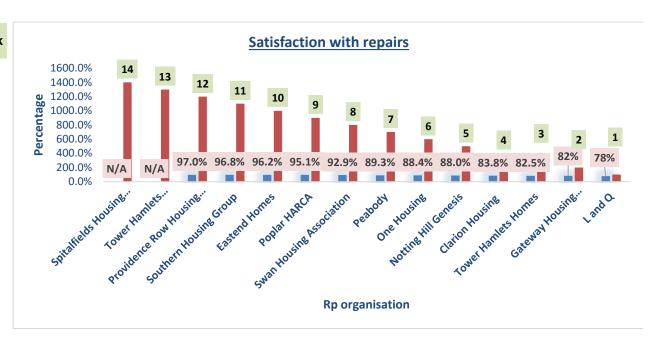

| Satisfaction with repairs          | Result | Rank |
|------------------------------------|--------|------|
| Spitalfields Housing Association   | N/A    | 14   |
| Tower Hamlets Community Housing    | N/A    | 13   |
| Providence Row Housing Association | 97.0%  | 12   |
| Southern Housing Group             | 96.8%  | 11   |
| Eastend Homes                      | 96.2%  | 10   |
| Poplar HARCA                       | 95.1%  | 9    |
| Swan Housing Association           | 92.9%  | 8    |
| Peabody                            | 89.3%  | 7    |
| One Housing                        | 88.4%  | 6    |
| Notting Hill Genesis               | 88.0%  | 5    |
| Clarion Housing                    | 83.8%  | 4    |
| <b>Tower Hamlets Homes</b>         | 82.5%  | 3    |
| Gateway Housing Association        | 82.0%  | 2    |
| L and Q                            | 78.9%  | 1    |

| One Housing         | 97% | 6 |
|---------------------|-----|---|
| Tower Hamlets Homes | 95% | 7 |