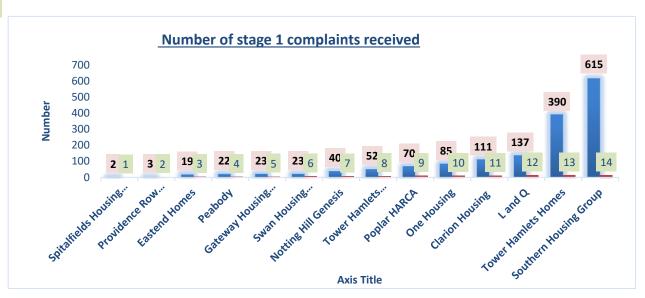

## Appendix 2 QTR1 RP KPI graph cha

| Q1 Number of stage 1 complaints received | Result | Rank |
|------------------------------------------|--------|------|
| Spitalfields Housing Association         | 2      | 1    |
| Providence Row Housing Association       | 3      | 2    |
| Eastend Homes                            | 19     | 3    |
| Peabody                                  | 22     | 4    |
| <b>Gateway Housing Association</b>       | 23     | 5    |
| Swan Housing Association                 | 23     | 6    |
| Notting Hill Genesis                     | 40     | 7    |
| Tower Hamlets Community Housing          | 52     | 8    |
| Poplar HARCA                             | 70     | 9    |
| One Housing                              | 85     | 10   |
| Clarion Housing                          | 111    | 11   |
| L and Q                                  | 137    | 12   |
| <b>Tower Hamlets Homes</b>               | 390    | 13   |
| Southern Housing Group                   | 615    | 14   |