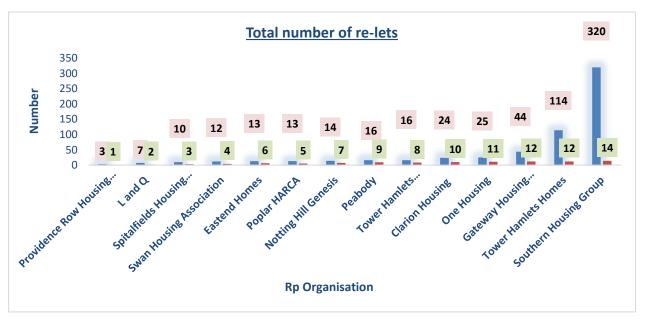

| Q5 Total number of re-lets         | Result | Rank |
|------------------------------------|--------|------|
| Providence Row Housing Association | 3      | 1    |
| L and Q                            | 7      | 2    |
| Spitalfields Housing Association   | 10     | 3    |
| Swan Housing Association           | 12     | 4    |
| Eastend Homes                      | 13     | 6    |
| Poplar HARCA                       | 13     | 5    |
| Notting Hill Genesis               | 14     | 7    |
| Peabody                            | 16     | 9    |
| Tower Hamlets Community Housing    | 16     | 8    |
| Clarion Housing                    | 24     | 10   |
| One Housing                        | 25     | 11   |
| <b>Gateway Housing Association</b> | 44     | 12   |
| <b>Tower Hamlets Homes</b>         | 114    | 12   |
| Southern Housing Group             | 320    | 14   |