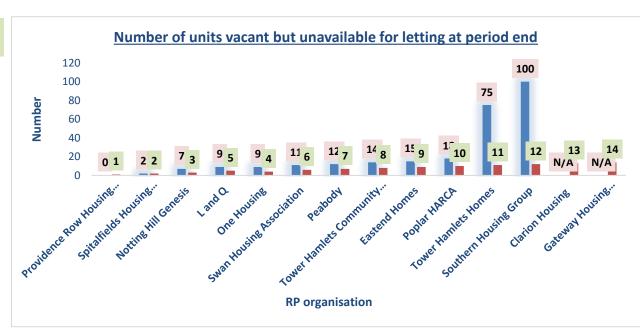

| <b>Gateway Housing Association</b> | N/A | 12 |
|------------------------------------|-----|----|
| Providence Row Housing Association | N/A | 13 |
| Spitalfields Housing Association   | N/A | 14 |

| Q8 Number of units vacant but unavailable for letting at period end | Result | Rank |
|---------------------------------------------------------------------|--------|------|
| Providence Row Housing Association                                  | 0      | 1    |
| Spitalfields Housing Association                                    | 2      | 2    |
| Notting Hill Genesis                                                | 7      | 3    |
| L and Q                                                             | 9      | 5    |
| One Housing                                                         | 9      | 4    |
| Swan Housing Association                                            | 11     | 6    |
| Peabody                                                             | 12     | 7    |
| Tower Hamlets Community Housing                                     | 14     | 8    |
| Eastend Homes                                                       | 15     | 9    |
| Poplar HARCA                                                        | 18     | 10   |
| <b>Tower Hamlets Homes</b>                                          | 75     | 11   |
| Southern Housing Group                                              | 100    | 12   |
| Clarion Housing                                                     | N/A    | 13   |
| <b>Gateway Housing Association</b>                                  | N/A    | 14   |