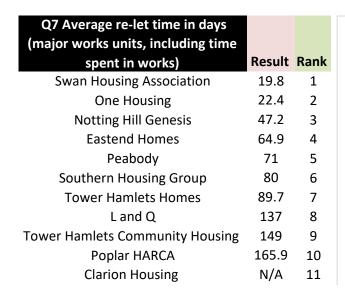

| Q6 Average re-let time in days (standard re-lets) days | Result | Rank |
|--------------------------------------------------------|--------|------|
| L and Q                                                | 0      | 1    |
| Peabody                                                | 12     | 2    |
| <b>Gateway Housing Association</b>                     | 16     | 3    |
| Swan Housing Association                               | 17     | 4    |
| One Housing                                            | 21     | 5    |
| Eastend Homes                                          | 27.5   | 6    |
| Southern Housing Group                                 | 32     | 7    |
| Notting Hill Genesis                                   | 39     | 8    |
| <b>Tower Hamlets Homes</b>                             | 65.9   | 9    |
| Spitalfields Housing Association                       | 77     | 10   |
| Tower Hamlets Community Housing                        | 94     | 11   |
| Providence Row Housing Association                     | 114    | 12   |
| Clarion Housing                                        | N/A    | 13   |
| Poplar HARCA                                           | N/A    | 14   |
|                                                        |        |      |

| <b>Gateway Housing Association</b> | N/A | 12 |
|------------------------------------|-----|----|
| Providence Row Housing Association | N/A | 13 |
| Spitalfields Housing Association   | N/A | 14 |

| Q8 Number of units vacant but unavailable for letting at period end | Result | Rank |
|---------------------------------------------------------------------|--------|------|
| Providence Row Housing Association                                  | 0      | 1    |
| Spitalfields Housing Association                                    | 2      | 2    |
| Notting Hill Genesis                                                | 7      | 3    |
| L and Q                                                             | 9      | 5    |
| One Housing                                                         | 9      | 4    |
| Swan Housing Association                                            | 11     | 6    |
| Peabody                                                             | 12     | 7    |
| Tower Hamlets Community Housing                                     | 14     | 8    |
| Eastend Homes                                                       | 15     | 9    |
| Poplar HARCA                                                        | 18     | 10   |
| <b>Tower Hamlets Homes</b>                                          | 75     | 11   |
| Southern Housing Group                                              | 100    | 12   |
| Clarion Housing                                                     | N/A    | 13   |
| <b>Gateway Housing Association</b>                                  | N/A    | 14   |