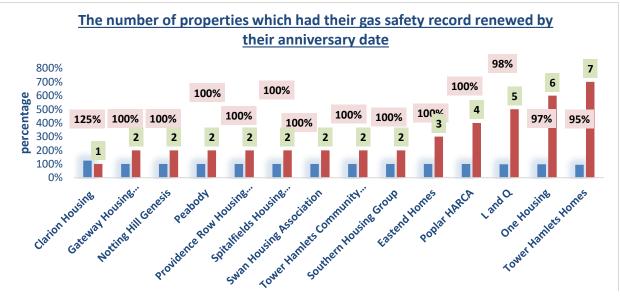

## **Rp** organisation

| FRA on percentage of buildings over 18 metres | Result | Rank |
|-----------------------------------------------|--------|------|
| <b>Gateway Housing Association</b>            | 100%   | 1    |
| L and Q                                       | 100%   | 1    |
| Notting Hill Genesis                          | 100%   | 1    |
| One Housing                                   | 100%   | 1    |
| Peabody                                       | 100%   | 1    |
| Poplar HARCA                                  | 100%   | 1    |
| Providence Row Housing Association            | 100%   | 1    |
| Southern Housing Group                        | 100%   | 1    |
| Swan Housing Association                      | 100%   | 1    |
| Tower Hamlets Community Housing               | 100%   | 1    |
| <b>Tower Hamlets Homes</b>                    | 100%   | 1    |
| Eastend Homes                                 | 95.5%  | 2    |
| Clarion Housing                               | 80.0%  | 3    |
| Spitalfields Housing Association              | 0.0%   | 4    |
|                                               |        |      |