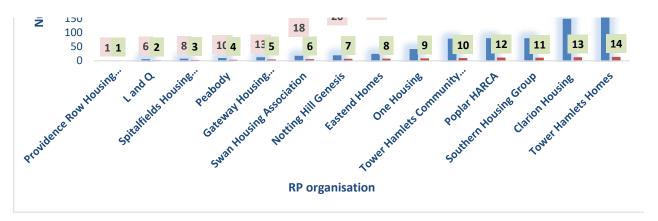

| Gateway Housing Association     | 13  | 5  |
|---------------------------------|-----|----|
| Swan Housing Association        | 18  | 6  |
| Notting Hill Genesis            | 20  | 7  |
| Eastend Homes                   | 25  | 8  |
| One Housing                     | 42  | 9  |
| Tower Hamlets Community Housing | 79  | 10 |
| Poplar HARCA                    | 81  | 12 |
| Southern Housing Group          | 81  | 11 |
| Clarion Housing                 | 150 | 13 |
| <b>Tower Hamlets Homes</b>      | 353 | 14 |