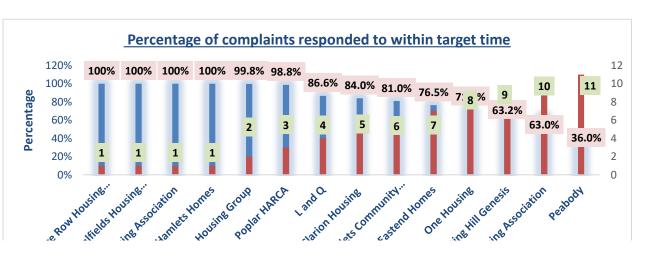

| Q2 Percentage of complaints responded to within target time | Result | Rank |
|-------------------------------------------------------------|--------|------|
| Providence Row Housing Association                          | 100%   | 1    |
| Spitalfields Housing Association                            | 100%   | 1    |
| Swan Housing Association                                    | 100%   | 1    |
| <b>Tower Hamlets Homes</b>                                  | 100%   | 1    |
| Southern Housing Group                                      | 99.8%  | 2    |
| Poplar HARCA                                                | 98.8%  | 3    |
| L and Q                                                     | 86.6%  | 4    |
| Clarion Housing                                             | 84.0%  | 5    |
| Tower Hamlets Community Housing                             | 81.0%  | 6    |

| Eastend Homes               | 76.5% | 7  |
|-----------------------------|-------|----|
| One Housing                 | 71.7% | 8  |
| Notting Hill Genesis        | 63.2% | 9  |
| Gateway Housing Association | 63.0% | 10 |
| Peabody                     | 36.0% | 11 |