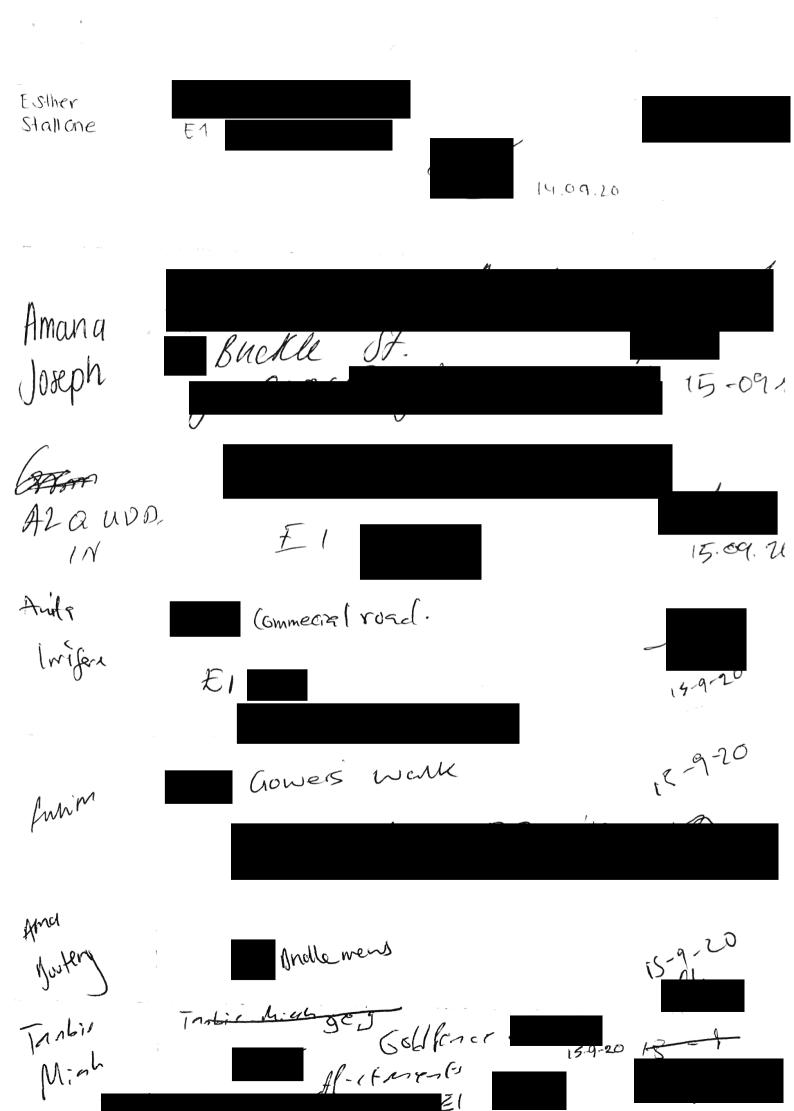

|          |
| Buly          |                      | mercial rd | 29/9/20    |          |
| Usman         | <b>^</b> .           | mercialR   |            |          |
| Perfect       |                      |            | t 29/4/20  |          |
| Julaiman      | Morris Roa           |            | 29/9/20    |          |
|               | Bruce Rod<br>- Enz s |            | 2919120    |          |
| MAN           |                      | Courred    | 22(2/20    |          |
| Sesilit 1     | $\sim$ 1 /           |            |            | 2-5/09/2 |
| Mariela (     |                      | ler Street | 29/09/     | 20 (     |
| J Well        | St Mark Sheet        | , , 4      | 29/9/20    | 2171.1   |
| V W. Co       | 3 1.00               |            | 7 11/20    |          |















MONWAR MD, HHMED POST CODE 10/9/2120 NURUI GONI EI-HS 11-09-220 HASSAN 11-09-2020 Kerei E1 Sharif 107 INAYA 18/2/20 Andret E 18/9/20









Stage GATARD Marie 18-09-2020 aplula EL galão 18-9-20 Henry 21 O'Byrne 18/09/20 ISH 19/9/2020 ANDREW E1 PASCO 19/9/20 Ridwan 19/9/20 ISLAM 9. BURKLE

#18ND

| -                        |              |