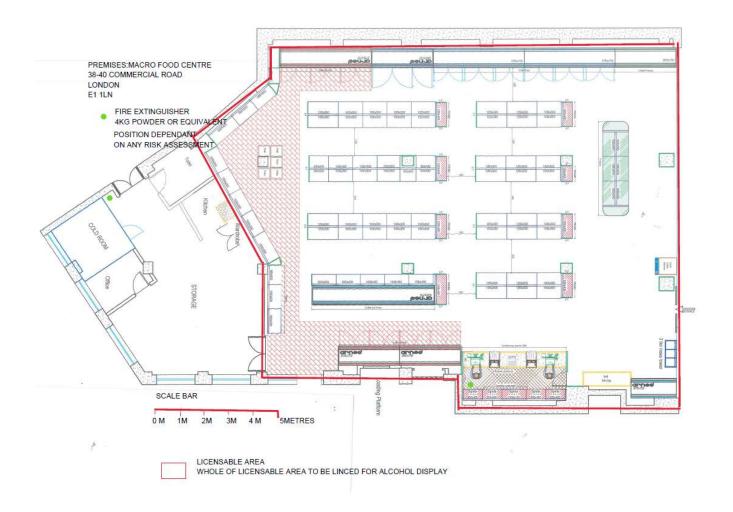

| Continued from previous page                                                               |                                                                                                                           |                                                                 |  |
|--------------------------------------------------------------------------------------------|---------------------------------------------------------------------------------------------------------------------------|-----------------------------------------------------------------|--|
| Your position in the business                                                              | DIRECTOR                                                                                                                  |                                                                 |  |
| Home country                                                                               | United Kingdom                                                                                                            | The country where the headquarters of your business is located. |  |
| <b>Agent Registered Address</b>                                                            |                                                                                                                           | Address registered with Companies House.                        |  |
| Building number or name                                                                    | PUMP HOUSE                                                                                                                |                                                                 |  |
| Street                                                                                     | OLD MEAD ROAD                                                                                                             |                                                                 |  |
| District                                                                                   | HENHAM                                                                                                                    |                                                                 |  |
| City or town                                                                               | BISHOP'S STORTFORD                                                                                                        |                                                                 |  |
| County or administrative area                                                              | HERTS                                                                                                                     |                                                                 |  |
| Postcode                                                                                   | CM22 6JG                                                                                                                  |                                                                 |  |
| Country                                                                                    | United Kingdom                                                                                                            |                                                                 |  |
|                                                                                            |                                                                                                                           |                                                                 |  |
| Section 2 of 21                                                                            |                                                                                                                           |                                                                 |  |
| PREMISES DETAILS                                                                           |                                                                                                                           |                                                                 |  |
|                                                                                            | ply for a premises licence under section 17 of the premises) and I/we are making this application the Licensing Act 2003. |                                                                 |  |
| Premises Address                                                                           |                                                                                                                           |                                                                 |  |
| Are you able to provide a postal address, OS map reference or description of the premises? |                                                                                                                           |                                                                 |  |
| <ul><li>Address</li><li>OS ma</li></ul>                                                    | p reference O Description                                                                                                 |                                                                 |  |
| Postal Address Of Premises                                                                 |                                                                                                                           |                                                                 |  |
| Building number or name                                                                    | MACRO FOOD CENTRE, 38-40                                                                                                  |                                                                 |  |
| Street                                                                                     | COMMERCIAL ROAD                                                                                                           |                                                                 |  |
| District                                                                                   |                                                                                                                           |                                                                 |  |
| City or town                                                                               |                                                                                                                           |                                                                 |  |
| County or administrative area                                                              | LONDON                                                                                                                    |                                                                 |  |
| Postcode                                                                                   | E1 1LN                                                                                                                    |                                                                 |  |
| Country                                                                                    | United Kingdom                                                                                                            |                                                                 |  |
| <b>Further Details</b>                                                                     |                                                                                                                           |                                                                 |  |
| Telephone number                                                                           |                                                                                                                           |                                                                 |  |
| Non-domestic rateable value of premises (£)                                                |                                                                                                                           |                                                                 |  |