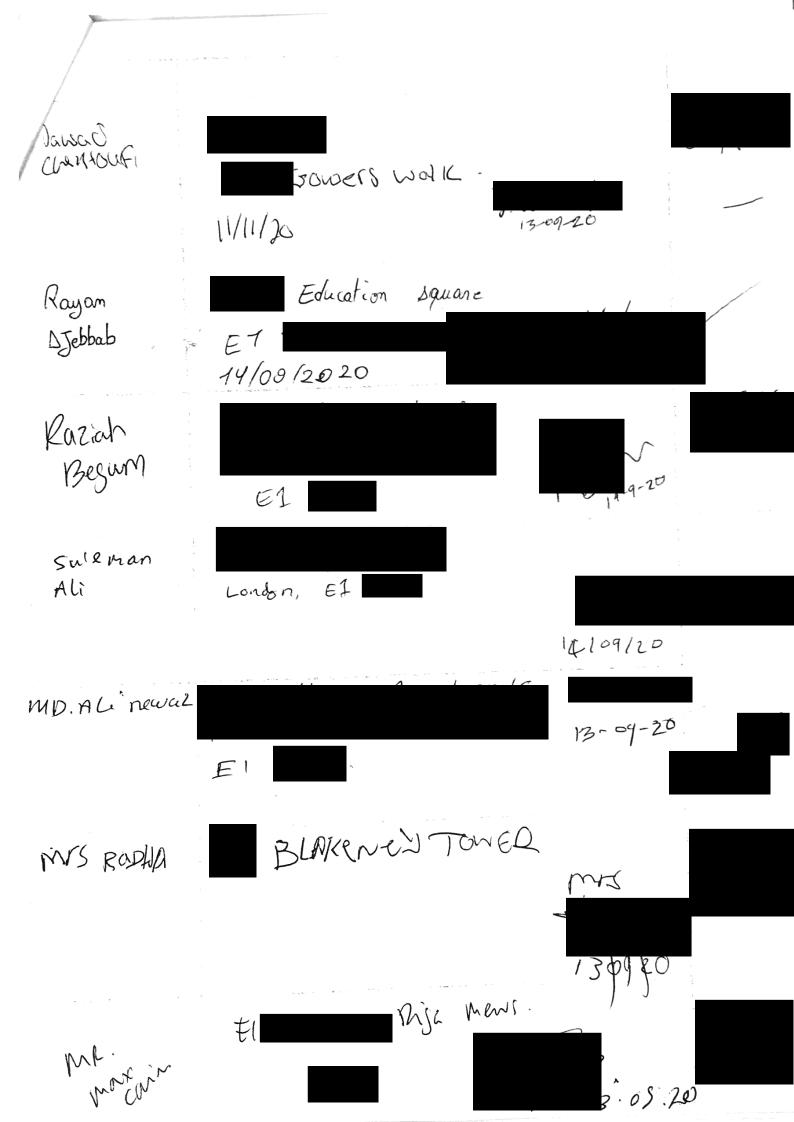

|          |
| Buly          |                      | mercial rd | 29/9/20    |          |
| Usman         | <b>^</b> .           | mercialR   |            |          |
| Perfect       |                      |            | t 29/4/20  |          |
| Julaiman      | Morris Roa           |            | 29/9/20    |          |
|               | Bruce Rod<br>- Enz s |            | 2919120    |          |
| MAN           |                      | Courred    | 22(2/20    |          |
| Sesilit 1     | $\sim$ 1 /           |            |            | 2-5/09/2 |
| Mariela (     |                      | ler Street | 29/09/     | 20 (     |
| J Well        | St Mark Sheet        | , , 4      | 29/9/20    | 2171.1   |
| V W. Co       | 3 1.00               |            | 7 11/20    |          |















MONWAR MD, HHMED POST CODE 10/9/2120 NURUI GONI EI-HS 11-09-220 HASSAN 11-09-2020 Kerei E1 Sharif 107 INAYA 18/2/20 Andret E 18/9/20









Stage GATARD Marie 18-09-2020 aplula EL galão 18-9-20 Henry 21 O'Byrne 18/09/20 ISH 19/9/2020 ANDREW E1 PASCO 19/9/20 Ridwan 19/9/20 ISLAM 9. BURKLE

#18ND

| -                        |              |