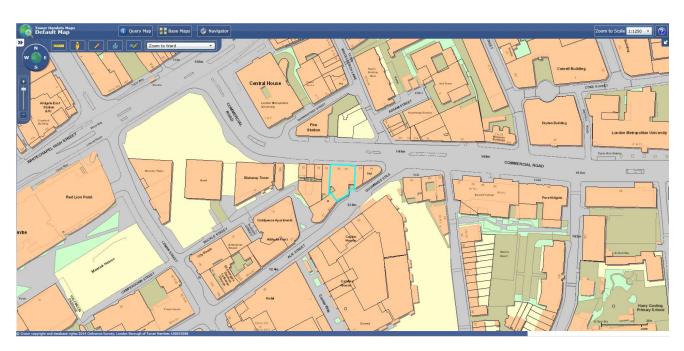

| Continued from previous page                                                               |                                                                                                                           |                                                                 |  |
|--------------------------------------------------------------------------------------------|---------------------------------------------------------------------------------------------------------------------------|-----------------------------------------------------------------|--|
| Your position in the business                                                              | DIRECTOR                                                                                                                  |                                                                 |  |
| Home country                                                                               | United Kingdom                                                                                                            | The country where the headquarters of your business is located. |  |
| <b>Agent Registered Address</b>                                                            |                                                                                                                           | Address registered with Companies House.                        |  |
| Building number or name                                                                    | PUMP HOUSE                                                                                                                |                                                                 |  |
| Street                                                                                     | OLD MEAD ROAD                                                                                                             |                                                                 |  |
| District                                                                                   | HENHAM                                                                                                                    |                                                                 |  |
| City or town                                                                               | BISHOP'S STORTFORD                                                                                                        |                                                                 |  |
| County or administrative area                                                              | HERTS                                                                                                                     |                                                                 |  |
| Postcode                                                                                   | CM22 6JG                                                                                                                  |                                                                 |  |
| Country                                                                                    | United Kingdom                                                                                                            |                                                                 |  |
|                                                                                            |                                                                                                                           |                                                                 |  |
| Section 2 of 21                                                                            |                                                                                                                           |                                                                 |  |
| PREMISES DETAILS                                                                           |                                                                                                                           |                                                                 |  |
|                                                                                            | ply for a premises licence under section 17 of the premises) and I/we are making this application the Licensing Act 2003. |                                                                 |  |
| Premises Address                                                                           |                                                                                                                           |                                                                 |  |
| Are you able to provide a postal address, OS map reference or description of the premises? |                                                                                                                           |                                                                 |  |
| <ul><li>Address</li><li>OS ma</li></ul>                                                    | p reference O Description                                                                                                 |                                                                 |  |
| Postal Address Of Premises                                                                 |                                                                                                                           |                                                                 |  |
| Building number or name                                                                    | MACRO FOOD CENTRE, 38-40                                                                                                  |                                                                 |  |
| Street                                                                                     | COMMERCIAL ROAD                                                                                                           |                                                                 |  |
| District                                                                                   |                                                                                                                           |                                                                 |  |
| City or town                                                                               |                                                                                                                           |                                                                 |  |
| County or administrative area                                                              | LONDON                                                                                                                    |                                                                 |  |
| Postcode                                                                                   | E1 1LN                                                                                                                    |                                                                 |  |
| Country                                                                                    | United Kingdom                                                                                                            |                                                                 |  |
| <b>Further Details</b>                                                                     |                                                                                                                           |                                                                 |  |
| Telephone number                                                                           |                                                                                                                           |                                                                 |  |
| Non-domestic rateable value of premises (£)                                                |                                                                                                                           |                                                                 |  |