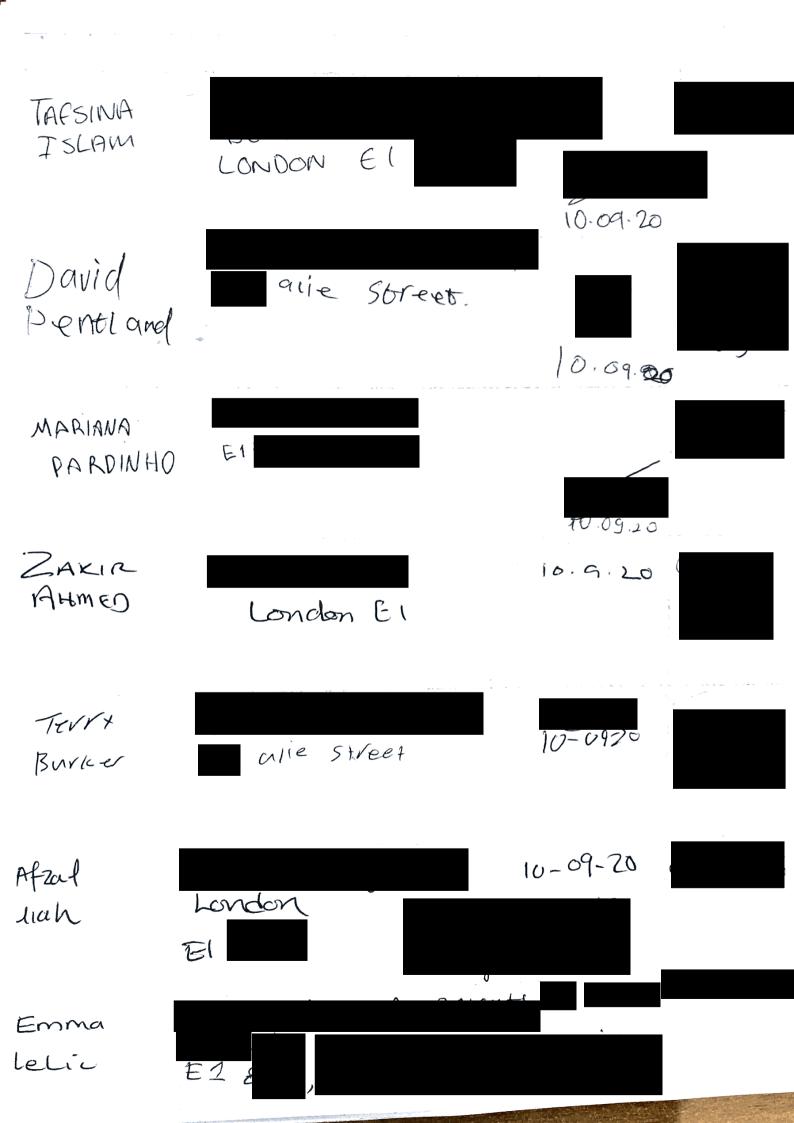

|          |
| Buly          |                      | mercial rd | 29/9/20    |          |
| Usman         | <b>^</b> .           | mercialR   |            |          |
| Perfect       |                      |            | t 29/4/20  |          |
| Julaiman      | Morris Roa           |            | 29/9/20    |          |
|               | Bruce Rod<br>- Enz s |            | 2919120    |          |
| MAN           |                      | Courred    | 22(2/20    |          |
| Sesilit 1     | $\sim$ 1 /           |            |            | 2-5/09/2 |
| Mariela (     |                      | ler Street | 29/09/     | 20 (     |
| J Well        | St Mark Sheet        | , , 4      | 29/9/20    | 2171.1   |
| V W. Co       | 3 1.00               |            | 7 11/20    |          |















MONWAR MD, HHMED POST CODE 10/9/2120 NURUI GONI EI-HS 11-09-220 HASSAN 11-09-2020 Kerei E1 Sharif 107 INAYA 18/2/20 Andret E 18/9/20









Stage GATARD Marie 18-09-2020 aplula EL galão 18-9-20 Henry 21 O'Byrne 18/09/20 ISH 19/9/2020 ANDREW E1 PASCO 19/9/20 Ridwan 19/9/20 ISLAM 9. BURKLE

#18ND

| -                        |              |