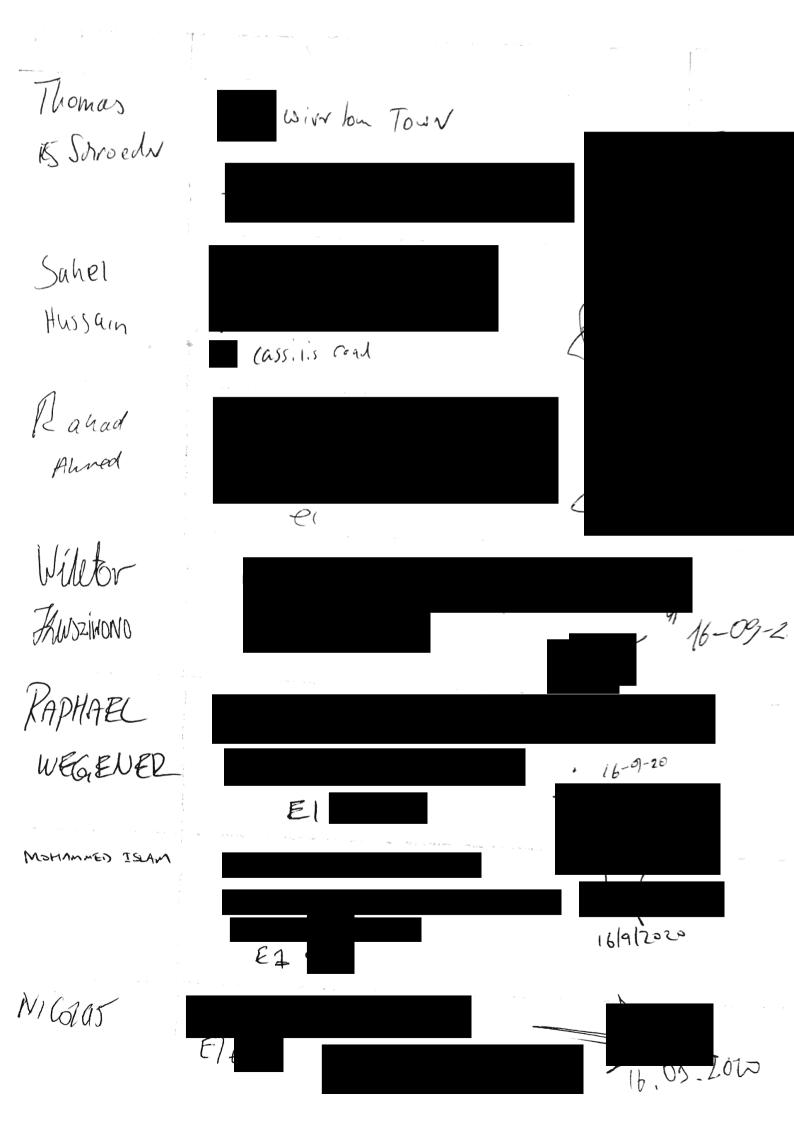

|          |
| Buly          |                      | mercial rd | 29/9/20    |          |
| Usman         | <b>^</b> .           | mercialR   |            |          |
| Perfect       |                      |            | t 29/4/20  |          |
| Julaiman      | Morris Roa           |            | 29/9/20    |          |
|               | Bruce Rod<br>- Enz s |            | 2919120    |          |
| MAN           |                      | Courred    | 22(2/20    |          |
| Sesilit 1     | $\sim$ 1 /           |            |            | 2-5/09/2 |
| Mariela (     |                      | ler Street | 29/09/     | 20 (     |
| J Well        | St Mark Sheet        | , , 4      | 29/9/20    | 2171.1   |
| V W. Co       | 3 1.00               |            | 7 11/20    |          |















MONWAR MD, HHMED POST CODE 10/9/2120 NURUI GONI EI-HS 11-09-220 HASSAN 11-09-2020 Kerei E1 Sharif 107 INAYA 18/2/20 Andret E 18/9/20









Stage GATARD Marie 18-09-2020 aplula EL galão 18-9-20 Henry 21 O'Byrne 18/09/20 ISH 19/9/2020 ANDREW E1 PASCO 19/9/20 Ridwan 19/9/20 ISLAM 9. BURKLE

#18ND

| -                        |              |