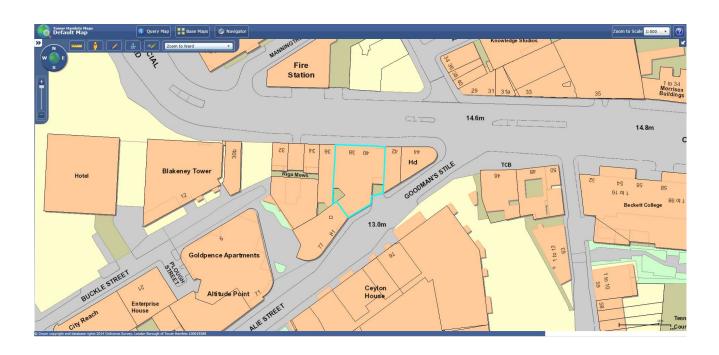

| Continued from previous page                                                               |                                                                                                                           |                                                                 |  |
|--------------------------------------------------------------------------------------------|---------------------------------------------------------------------------------------------------------------------------|-----------------------------------------------------------------|--|
| Your position in the business                                                              | DIRECTOR                                                                                                                  |                                                                 |  |
| Home country                                                                               | United Kingdom                                                                                                            | The country where the headquarters of your business is located. |  |
| <b>Agent Registered Address</b>                                                            |                                                                                                                           | Address registered with Companies House.                        |  |
| Building number or name                                                                    | PUMP HOUSE                                                                                                                |                                                                 |  |
| Street                                                                                     | OLD MEAD ROAD                                                                                                             |                                                                 |  |
| District                                                                                   | HENHAM                                                                                                                    |                                                                 |  |
| City or town                                                                               | BISHOP'S STORTFORD                                                                                                        |                                                                 |  |
| County or administrative area                                                              | HERTS                                                                                                                     |                                                                 |  |
| Postcode                                                                                   | CM22 6JG                                                                                                                  |                                                                 |  |
| Country                                                                                    | United Kingdom                                                                                                            |                                                                 |  |
|                                                                                            |                                                                                                                           |                                                                 |  |
| Section 2 of 21                                                                            |                                                                                                                           |                                                                 |  |
| PREMISES DETAILS                                                                           |                                                                                                                           |                                                                 |  |
|                                                                                            | ply for a premises licence under section 17 of the premises) and I/we are making this application the Licensing Act 2003. |                                                                 |  |
| Premises Address                                                                           |                                                                                                                           |                                                                 |  |
| Are you able to provide a postal address, OS map reference or description of the premises? |                                                                                                                           |                                                                 |  |
| <ul><li>Address</li><li>OS ma</li></ul>                                                    | p reference O Description                                                                                                 |                                                                 |  |
| Postal Address Of Premises                                                                 |                                                                                                                           |                                                                 |  |
| Building number or name                                                                    | MACRO FOOD CENTRE, 38-40                                                                                                  |                                                                 |  |
| Street                                                                                     | COMMERCIAL ROAD                                                                                                           |                                                                 |  |
| District                                                                                   |                                                                                                                           |                                                                 |  |
| City or town                                                                               |                                                                                                                           |                                                                 |  |
| County or administrative area                                                              | LONDON                                                                                                                    |                                                                 |  |
| Postcode                                                                                   | E1 1LN                                                                                                                    |                                                                 |  |
| Country                                                                                    | United Kingdom                                                                                                            |                                                                 |  |
| <b>Further Details</b>                                                                     |                                                                                                                           |                                                                 |  |
| Telephone number                                                                           |                                                                                                                           |                                                                 |  |
| Non-domestic rateable value of premises (£)                                                |                                                                                                                           |                                                                 |  |