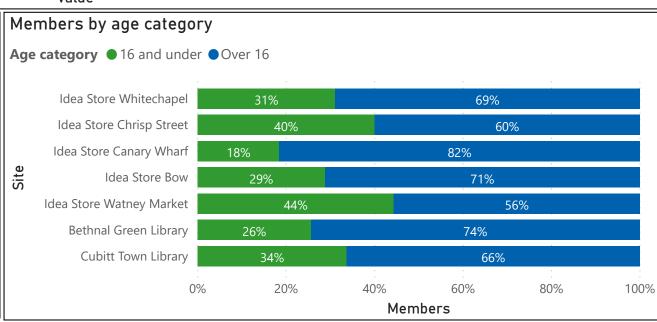

## **Travel and demographics**

Please note: postcodes in the surrounding area is a rough proxy for population only. Housing tenure has a significant impact on the number of people who live at each postcode.