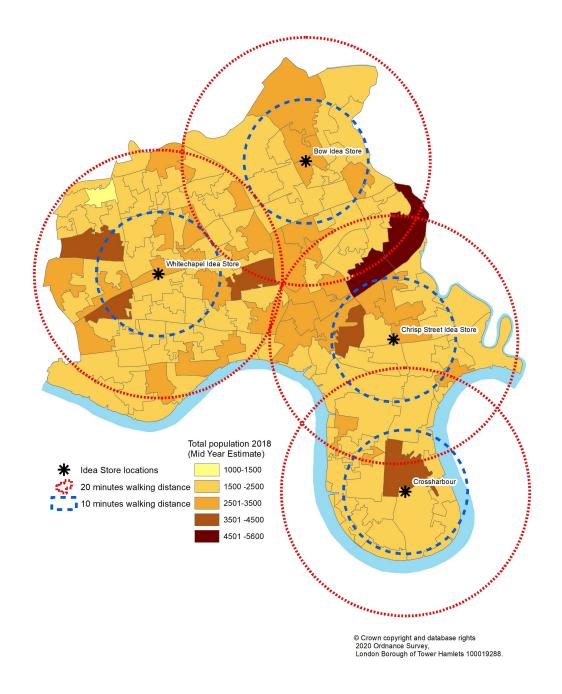

cation of population.



## Current Idea Store and Library sites



#### About this map

This map shows 20 minute walking buffer zones around each site in Tower Hamlets. It is designed to give a rough indication of site coverage across the borough. It is calculated based on an average walking pace and as the crow flies rather than by road / footpath network (something we are keen to develop later on).

An additional layer showing population at LSOA level has been overlayed to provide an indication of population within each of these buffer zones. The population data is dated 2018.

#### Situation if library sites and Watney Market close



© Crown copyright and database rights 2020 Ordnance Survey, London Borough of Tower Hamlets 100019288.

#### Possible future vision of Idea Store sites