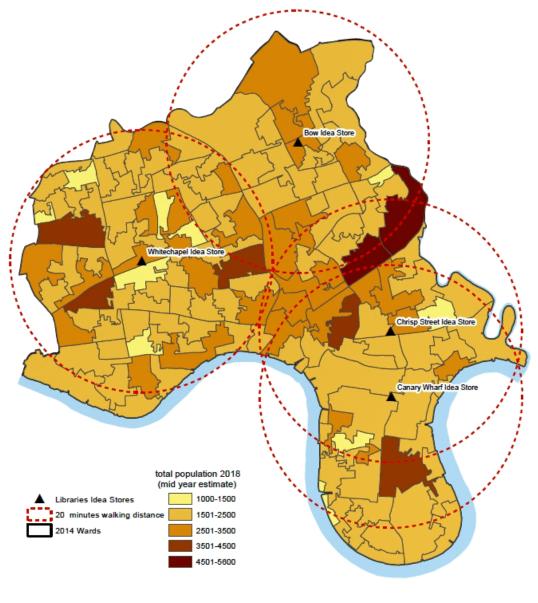

## Current Idea Store and Library sites

#### About this map

This map shows 20 minute walking buffer zones around each site in Tower Hamlets. It is designed to give a rough indication of site coverage across the borough. It is calculated based on an average walking pace and as the crow flies rather than by road / footpath network (something we are keen to develop later on).

An additional layer showing population at LSOA level has been overlayed to provide an indication of population within each of these buffer zones. The population data is dated 2018.