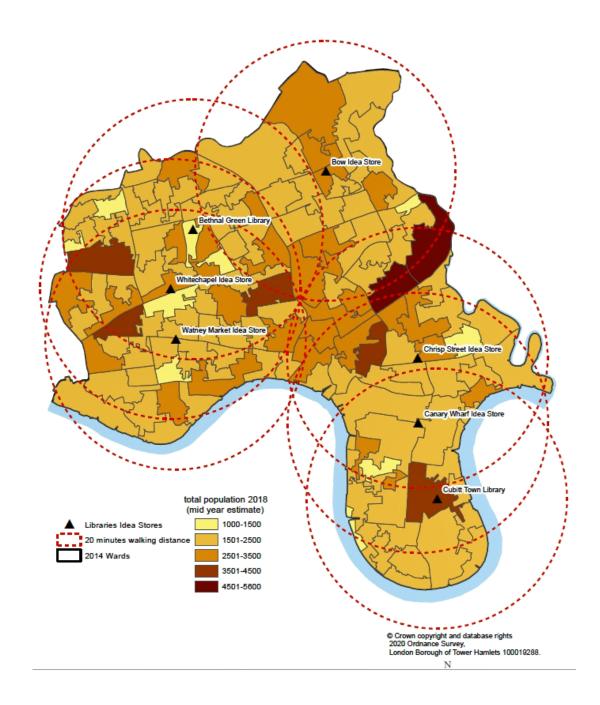

## Current Idea Store and Library sites

#### About this map

This map shows 20 minute walking buffer zones around each site in Tower Hamlets. It is designed to give a rough indication of site coverage across the borough. It is calculated based on an average walking pace and as the crow flies rather than by road / footpath network (something we are keen to develop later on).

An additional layer showing population at LSOA level has been overlayed to provide an indication of population within each of these buffer zones. The population data is dated 2018.