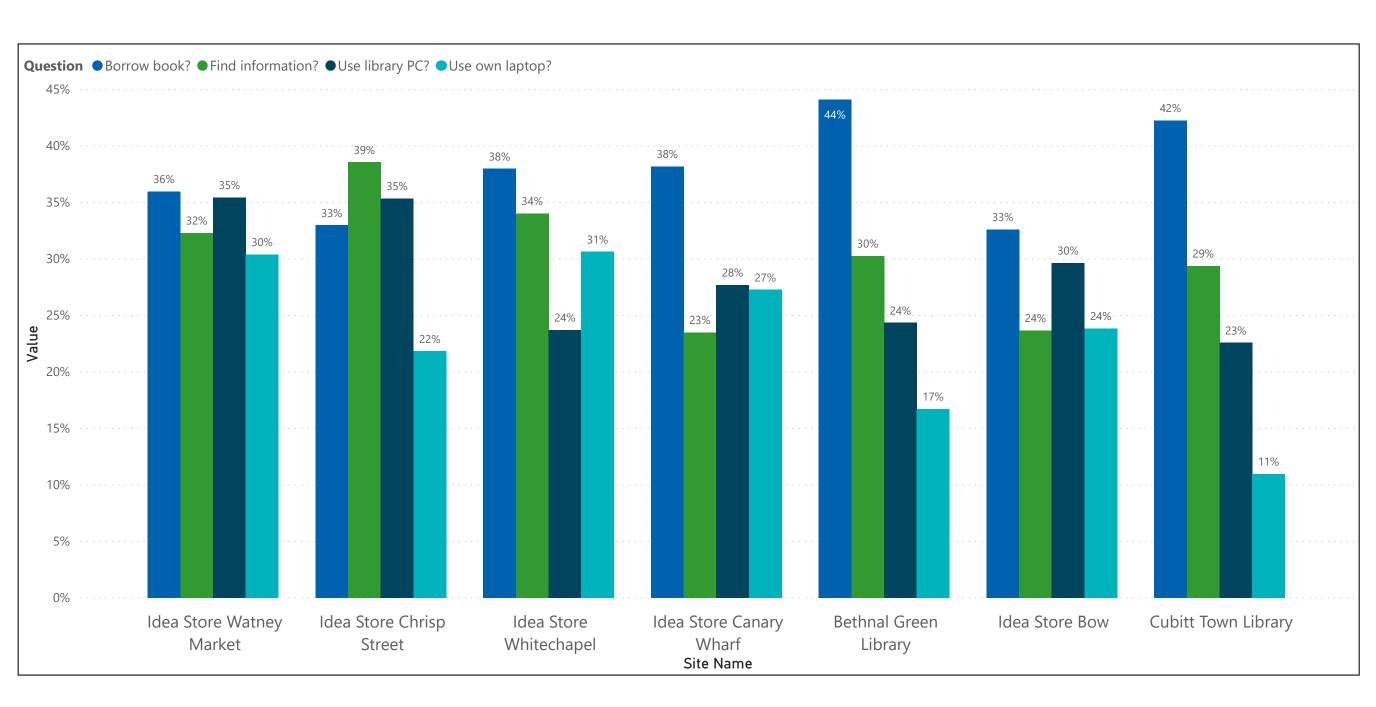

| 2                | 4                | 2                |
| Southwark            | 1989494 | 1259821 | 11                                        | 5              | 1                | 2                | 3                |
| Tower Hamlets        | 1872583 | 673540  | 8                                         | 5              | 2                | 1                | -                |
| Wandsworth           | 1344066 | 1406791 | 11                                        | -              | 5                | 6                | -                |
| Westminster          | 1871364 | 918783  | 11                                        | 3              | 7                | 1                | -                |





# Visits by year, month and day comparison



### **Reason for visit**



## **Travel and demographics**





Please note: postcodes in the surrounding area is a rough proxy for population only. Housing tenure has a significant impact on the number of people who live at each postcode.

We do not currently have population data at a local level and subsequently we can only use postcodes as an indication of population.



## Current Idea Store and Library sites



#### About this map

This map shows 20 minute walking buffer zones around each site in Tower Hamlets. It is designed to give a rough indication of site coverage across the borough. It is calculated based on an average walking pace and as the crow flies rather than by road / footpath network (something we are keen to develop later on).

An additional layer showing population at LSOA level has been overla