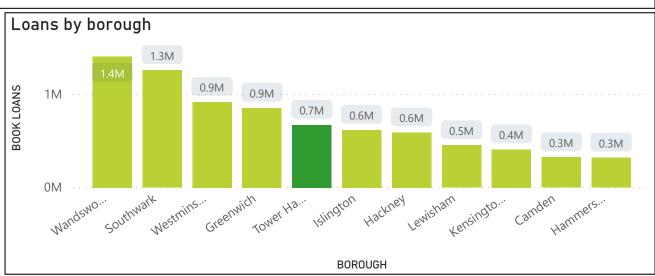

#### **Local Authority comparison data**

| BOROUGH              | VISITS  |         | ALL SITES AS PART OF<br>STATUTORY SERVICE | OPEN 60+ HOURS | OPEN 45-59 HOURS | OPEN 30-44 HOURS | OPEN 10-29 HOURS |
|----------------------|---------|---------|-------------------------------------------|----------------|------------------|------------------|------------------|
| Camden               | 1171589 | 325780  | 9                                         | 1              | 4                | 3                | 1                |
| Greenwich            | 2541630 | 855773  | 12                                        | -              | 5                | 6                | 1                |
| Hackney              | 1636184 | 591638  | 8                                         | 3              | 4                | 1                | -                |
| Hammersmith & Fulham | 1012346 | 320658  | 4                                         | 3              | 1                | -                | -                |
| Islington            | 1065699 | 619049  | 10                                        | -              | 3                | 5                | 2                |
| Kensington & Chelsea | 801280  | 409952  | 6                                         | -              | 4                | -                | 2                |
| Lambeth              |         |         | 9                                         | n/a            | n/a              | n/a              | n/a              |
| Lewisham             | 2012709 | 454005  | 13                                        | 5              | 2                | 4                | 2                |
| Southwark            | 1989494 | 1259821 | 11                                        | 5              | 1                | 2                | 3                |
| Tower Hamlets        | 1872583 | 673540  | 8                                         | 5              | 2                | 1                | -                |
| Wandsworth           | 1344066 | 1406791 | 11                                        | -              | 5                | 6                | -                |
| Westminster          | 1871364 | 918783  | 11                                        | 3              | 7                | 1                | -                |