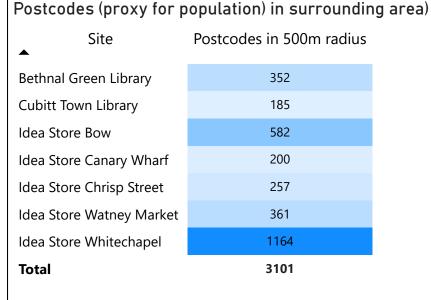

## **Travel and demographics**

Please note: postcodes in the surrounding area is a rough proxy for population only. Housing tenure has a significant impact on the number of people who live at each postcode.

We do not currently have population data at a local level and subsequently we can only use postcodes as an indication of population.