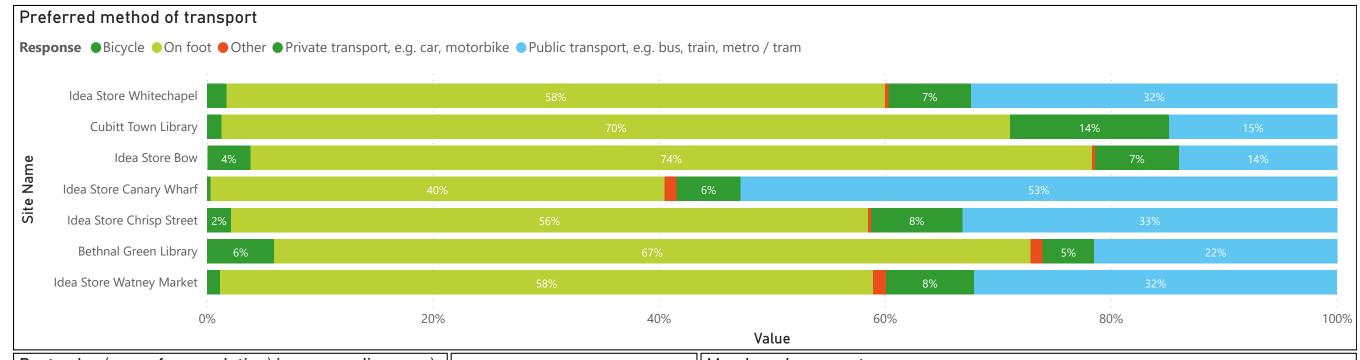

| 2                |
| Southwark            | 1989494 | 1259821 | 11                                        | 5              | 1                | 2                | 3                |
| Tower Hamlets        | 1872583 | 673540  | 8                                         | 5              | 2                | 1                | -                |
| Wandsworth           | 1344066 | 1406791 | 11                                        | -              | 5                | 6                | -                |
| Westminster          | 1871364 | 918783  | 11                                        | 3              | 7                | 1                | -                |





# Visits by year, month and day comparison



### **Reason for visit**



## **Travel and demographics**





Please note: postcodes in the surrounding area is a rough proxy for population only. Housing tenure has a significant impact on the number of people who live at each postcode.

We do not currently have population data at a local level and subsequently we can only use postcodes as an indication of population.



## Current Idea Store and Library sites



#### About this map

This map shows 20 minute walking buffer zones around each site in Tower Hamlets. It is designed to give a rough indication of site coverage across the borough. It is calculated based on an average walking pace and as the crow flies rather than by road / footpath network (something we are keen to develop later on).

An additional layer showing population at LSOA level has been overlayed to provide an indication of po