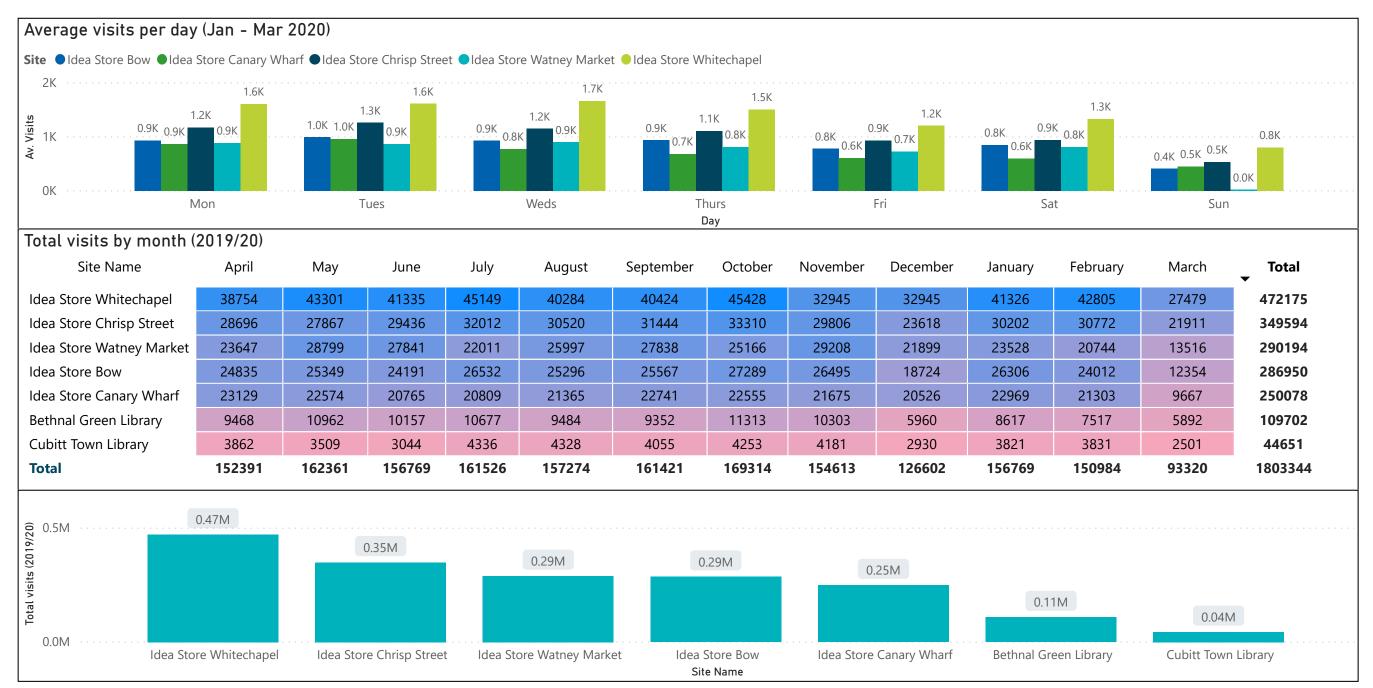

| 5              | 2                | 4                | 2                |
| Southwark            | 1989494 | 1259821 | 11                                        | 5              | 1                | 2                | 3                |
| Tower Hamlets        | 1872583 | 673540  | 8                                         | 5              | 2                | 1                | -                |
| Wandsworth           | 1344066 | 1406791 | 11                                        | -              | 5                | 6                | -                |
| Westminster          | 1871364 | 918783  | 11                                        | 3              | 7                | 1                | -                |





# Visits by year, month and day comparison



### **Reason for visit**



## **Travel and demographics**





Please note: postcodes in the surrounding area is a rough proxy for population only. Housing tenure has a significant impact on the number of people who live at each postcode.

We do not currently have population data at a local level and subsequently we can only use postcodes as an indication of population.



## Current Idea Store and Library sites



#### About this map

This map shows 20 minute walking buffer zones around each site in Tower Hamlets. It is designed to give a rough indication of site coverage across the borough. It is calculated based on an average walking pace and as the crow flies rather than by road / footpath network (something we are keen to develop later on).

An additional layer showing population a