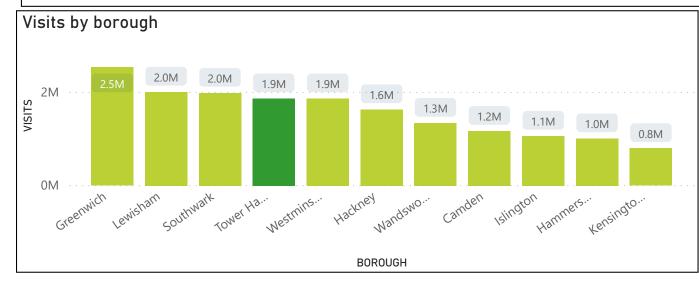

#### **Local Authority comparison data**

| BOROUGH              | VISITS  |         | ALL SITES AS PART OF<br>STATUTORY SERVICE | OPEN 60+ HOURS | OPEN 45-59 HOURS | OPEN 30-44 HOURS | OPEN 10-29 HOURS |
|----------------------|---------|---------|-------------------------------------------|----------------|------------------|------------------|------------------|
| Camden               | 1171589 | 325780  | 9                                         | 1              | 4                | 3                | 1                |
| Greenwich            | 2541630 | 855773  | 12                                        | -              | 5                | 6                | 1                |
| Hackney              | 1636184 | 591638  | 8                                         | 3              | 4                | 1                | -                |
| Hammersmith & Fulham | 1012346 | 320658  | 4                                         | 3              | 1                | -                | -                |
| Islington            | 1065699 | 619049  | 10                                        | -              | 3                | 5                | 2                |
| Kensington & Chelsea | 801280  | 409952  | 6                                         | -              | 4                | -                | 2                |
| Lambeth              |         |         | 9                                         | n/a            | n/a              | n/a              | n/a              |
| Lewisham             | 2012709 | 454005  | 13                                        | 5              | 2                | 4                | 2                |
| Southwark            | 1989494 | 1259821 | 11                                        | 5              | 1                | 2                | 3                |
| Tower Hamlets        | 1872583 | 673540  | 8                                         | 5              | 2                | 1                | -                |
| Wandsworth           | 1344066 | 1406791 | 11                                        | -              | 5                | 6                | -                |
| Westminster          | 1871364 | 918783  | 11                                        | 3              | 7                | 1                | -                |