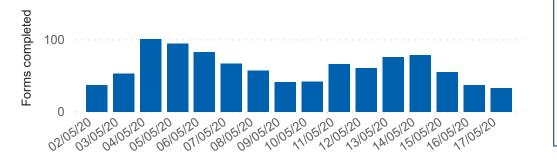

#### **Online forms**

Daily count of forms completed

3,788

Forms completed by households

10.7%

% who are lonely

81.2%

% who need help with food