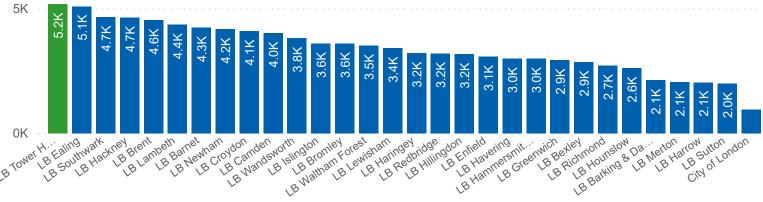

#### **Business grants**

Number of eligible hereditaments identified by the LA

% of eligible hereditaments who have received a grant payment

| We to Hall B Shift on A X 1.9. |  |  |  |
|--------------------------------------------------------------------------------------------------------------------------------------------------------------------------------------------------------------------------------------------------------------------------------------------------------------------------------------------------------------------------------------------------------------------------------------------------------------------------------------------------------------------------------------------------------------------------------------------------------------------------------------------------------------------------------------------------------------------------------------------------------------------------------------------------------------------------------------------------------------------------------------------------------------------------------------------------------------------------------------------------------------------------------------------------------------------------------------------------------------------------------------------------------------------------------------------------------------------------------------------------------------------------------------------------------------------------------------------------------------------------------------------------------------------------------------------------------------------------------------------------------------------------------------------------------------------------------------------------------------------------------------------------------------------------------------------------------------------------------------------------------------------------------------------------------------------------------------------------------------------------------------------------------------------------------------------------------------------------------------------------------------------------------------------------------------------------------------------------------------------------------|--|--|--|
|                                                                                                                                                                                                                                                                                                                                                                                                                                                                                                                                                                                                                                                                                                                                                                                                                                                                                                                                                                                                                                                                                                                                                                                                                                                                                                                                                                                                                                                                                                                                                                                                                                                                                                                                                                                                                                                                                                                                                                                                                                                                                                                                |  |  |  |
| Partial Land Land Land Land Land Land Land Land                                                                                                                                                                                                                                                                                                                                                                                                                                                                                                                                                                                                                                                                                                                                                                                                                                                                                                                                                                                                                                                                                                                                                                                                                                                                                                                                                                                                                                                                                                                                                                                                                                                                                                                                                                                                                                                                                                                                                                                                                                                                                |  |  |  |
|                                                                                                                                                                                                                                                                                                                                                                                                                                                                                                                                                                                                                                                                                                                                                                                                                                                                                                                                                                                                                                                                                                                                                                                                                                                                                                                                                                                                                                                                                                                                                                                                                                                                                                                                                                                                                                                                                                                                                                                                                                                                                                                                |  |  |  |
|                                                                                                                                                                                                                                                                                                                                                                                                                                                                                                                                                                                                                                                                                                                                                                                                                                                                                                                                                                                                                                                                                                                                                                                                                                                                                                                                                                                                                                                                                                                                                                                                                                                                                                                                                                                                                                                                                                                                                                                                                                                                                                                                |  |  |  |