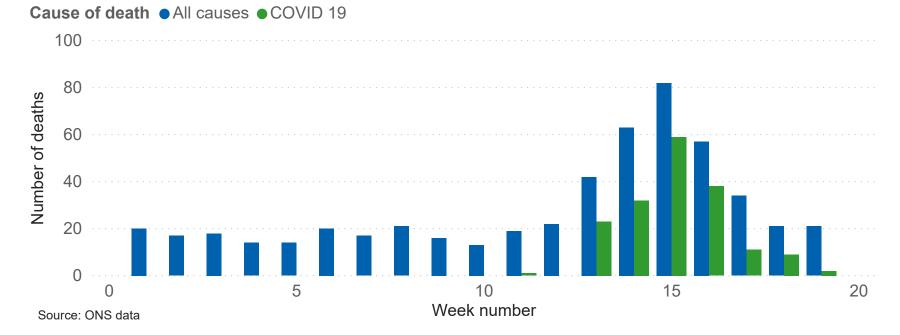

### **Excess deaths**

### **Number of deaths**

Number of deaths - recorded occurrences up until 08/05/20 (registered up until 16/05/20)