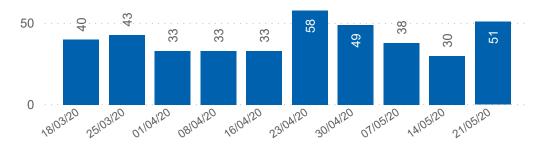

#### **Homelessness**

No. homelessness presentations in past week

32
Households accommodated