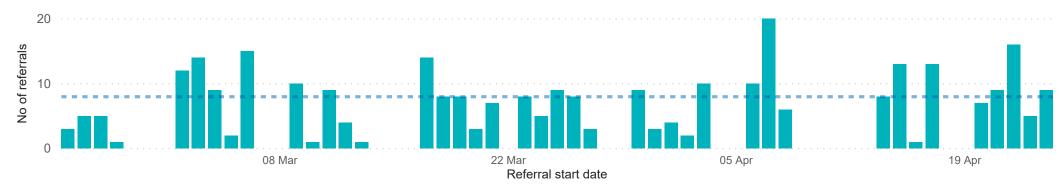

#### **Children's Social Care**

965 No CIN 238
No CPP

305 No CLA

120 Referrals last week

5 children accommodated

No of referrals related to domestic abuse