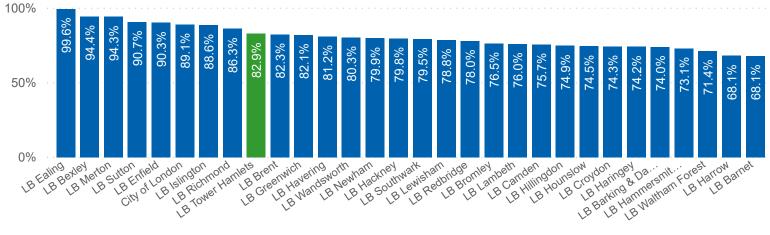

#### **Business grants**

Number of eligible hereditaments identified by the LA

% of eligible hereditaments who have received a grant payment

| We to Hall B Shift on A X 1.9. |  |  |  |
|--------------------------------------------------------------------------------------------------------------------------------------------------------------------------------------------------------------------------------------------------------------------------------------------------------------------------------------------------------------------------------------------------------------------------------------------------------------------------------------------------------------------------------------------------------------------------------------------------------------------------------------------------------------------------------------------------------------------------------------------------------------------------------------------------------------------------------------------------------------------------------------------------------------------------------------------------------------------------------------------------------------------------------------------------------------------------------------------------------------------------------------------------------------------------------------------------------------------------------------------------------------------------------------------------------------------------------------------------------------------------------------------------------------------------------------------------------------------------------------------------------------------------------------------------------------------------------------------------------------------------------------------------------------------------------------------------------------------------------------------------------------------------------------------------------------------------------------------------------------------------------------------------------------------------------------------------------------------------------------------------------------------------------------------------------------------------------------------------------------------------------|--|--|--|
|                                                                                                                                                                                                                                                                                                                                                                                                                                                                                                                                                                                                                                                                                                                                                                                                                                                                                                                                                                                                                                                                                                                                                                                                                                                                                                                                                                                                                                                                                                                                                                                                                                                                                                                                                                                                                                                                                                                                                                                                                                                                                                                                |  |  |  |
| Partial Land Land Land Land Land Land Land Land                                                                                                                                                                                                                                                                                                                                                                                                                                                                                                                                                                                                                                                                                                                                                                                                                                                                                                                                                                                                                                                                                                                                                                                                                                                                                                                                                                                                                                                                                                                                                                                                                                                                                                                                                                                                                                                                                                                                                                                                                                                                                |  |  |  |
|                                                                                                                                                                                                                                                                                                                                                                                                                                                                                                                                                                                                                                                                                                                                                                                                                                                                                                                                                                                                                                                                                                                                                                                                                                                                                                                                                                                                                                                                                                                                                                                                                                                                                                                                                                                                                                                                                                                                                                                                                                                                                                                                |  |  |  |
|                                                                                                                                                                                                                                                                                                                                                                                                                                                                                                                                                                                                                                                                                                                                                                                                                                                                                                                                                                                                                                                                                                                                                                                                                                                                                                                                                                                                                                                                                                                                                                                                                                                                                                                                                                                                                                                                                                                                                                                                                                                                                                                                |  |  |  |