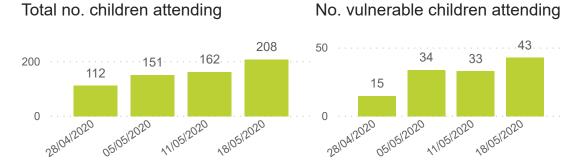

households

Volunteering

24/04/20





# **Community Mobilisation**

#### **Phoneline support**

All logged calls by call category

1.47K (23.6%) —

6,220
All logged calls

2.02K (32.5%)

Category

2.73K (43.9%)

- Wider community
- Extremely vulnerable
- All other

#### **Online forms**

Daily count of forms completed



3,788

Forms completed by households

10.7%

% who are lonely

81.2%

% who need help with food

8.8%

% with debt issues

### **Volunteers**

2,083

Total number of volunteers

1,359

Number of volunteers requested

2,011

Number of volunteers referred

### Children's

#### **Children's Social Care**

965 No CIN 238
No CPP

305 No CLA

120 Referrals last week

5 children accommodated

No of referrals related to domestic abuse



### **School and Early Years places**





79 No. open schools

20.2% of potential pupils attending

### **Health and Care**

#### **Operation Shield**

8,528

No. on NHS list

4,420

No. contacted and triaged

24.7%

Percentage receiving support

75.3%

Percentage requiring no support

#### **Adult Social Care**

Care homes - available bed space



**1**Homes with COVID-19

#### **Homelessness**

No. homelessness presentations in past week



32
Households accommodated

#### Referrals to ID Hub from RLH TH residents



#### Discharges Same Day - Tower Hamlets residents



## **Economy**

#### **Business grants**

Number of eligible hereditaments identified by the LA



% of eligible hereditaments who have received a grant payment



| We to Hall B Shift on A X 1.9. |  |  |  |
|----------------------------------------------------