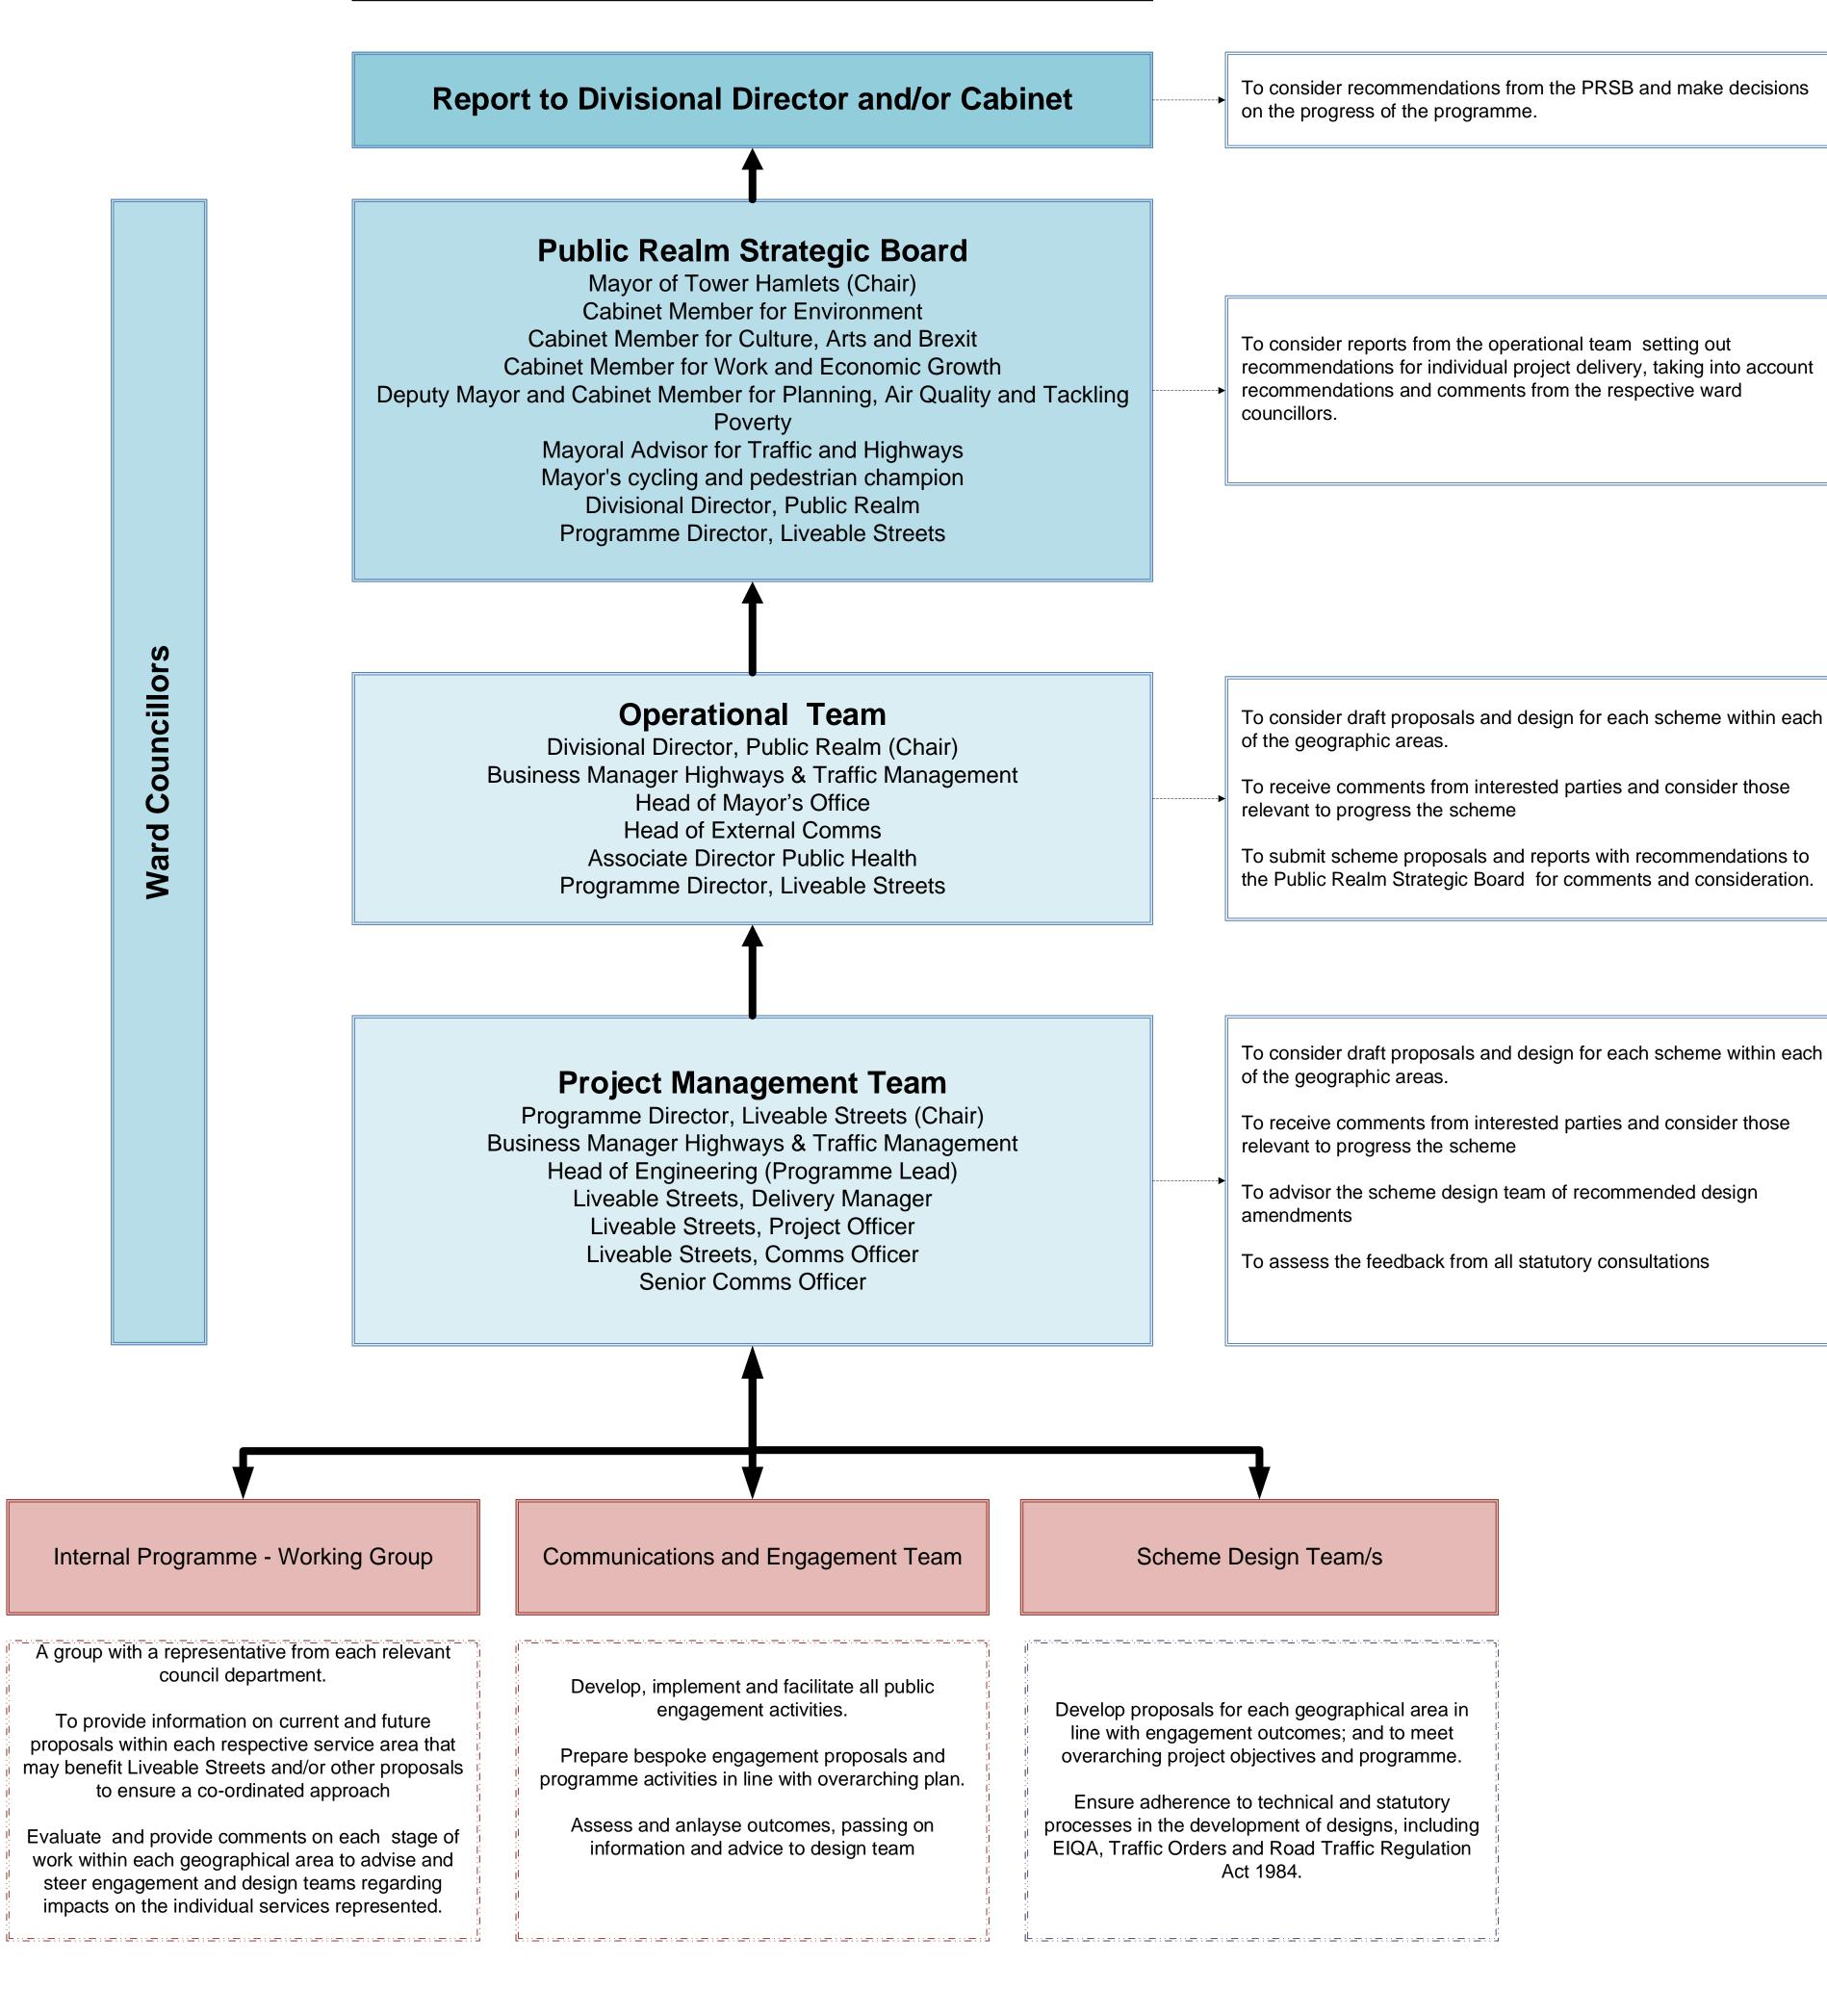

Councillors Ward

| Internal Programme - Working Group                                                                                                                                                                   | Commu               |
|------------------------------------------------------------------------------------------------------------------------------------------------------------------------------------------------------|---------------------|
| A group with a representative from each relevant council department.                                                                                                                                 | Devel               |
| To provide information on current and future<br>proposals within each respective service area that<br>may benefit Liveable Streets and/or other proposals<br>to ensure a co-ordinated approach       | Prepare<br>programn |
| Evaluate and provide comments on each stage of<br>work within each geographical area to advise and<br>steer engagement and design teams regarding<br>impacts on the individual services represented. | Asses<br>info       |