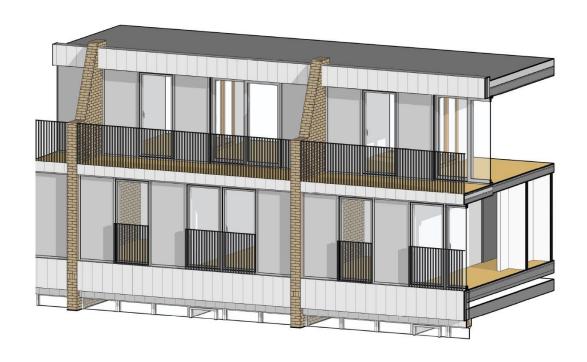

Buttermere House South Facade – proposed isometric view

Buttermere House North Facade – proposed isometric view

Coniston House South Elevation - as existing

Coniston House South Elevation – as proposed

Coniston House North Elevation - as existing