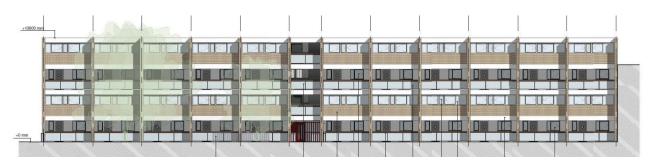

Buttermere House South Facade – proposed isometric view

Buttermere House North Facade – proposed isometric view

Coniston House South Elevation - as existing

Coniston House South Elevation – as proposed

Coniston House North Elevation - as existing

Coniston House North Elevation – as proposed

Coniston House South Facade – proposed isometric view

Coniston House North Facade – proposed isometric view