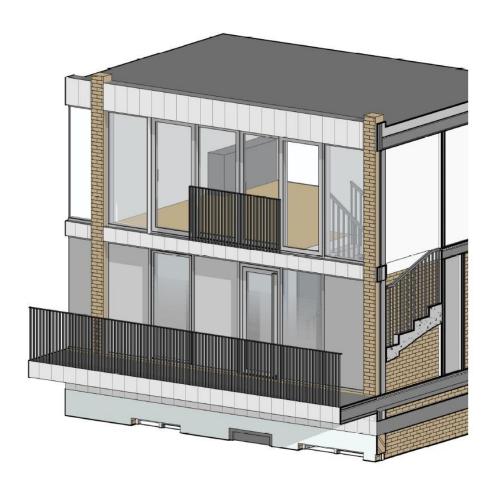

Buttermere House South Facade – proposed isometric view

Buttermere House North Facade – proposed isometric view

Coniston House South Elevation - as existing

Coniston House South Elevation – as proposed

Coniston House North Elevation - as existing