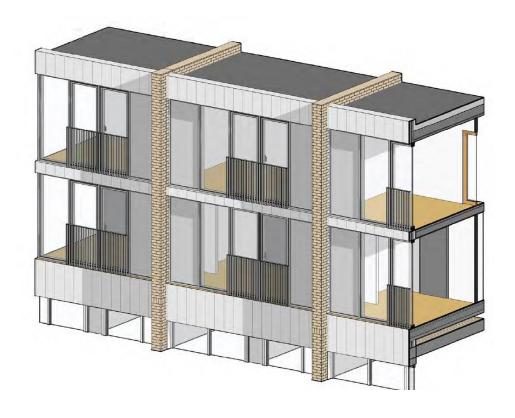

Buttermere House South Facade – proposed isometric view

Buttermere House North Facade – proposed isometric view

Coniston House South Elevation - as existing

Coniston House South Elevation – as proposed

Coniston House North Elevation - as existing