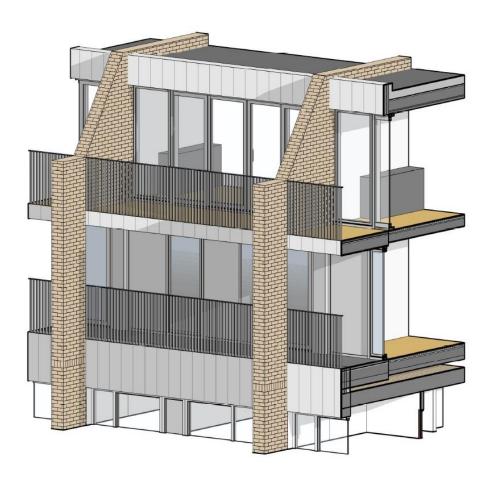

Buttermere House South Facade – proposed isometric view

Buttermere House North Facade – proposed isometric view

Coniston House South Elevation - as existing

Coniston House South Elevation – as proposed

Coniston House North Elevation - as existing

Coniston House North Elevation – as proposed

Coniston House South Facade – proposed isometric view

Coniston House North Facade – proposed isometric view