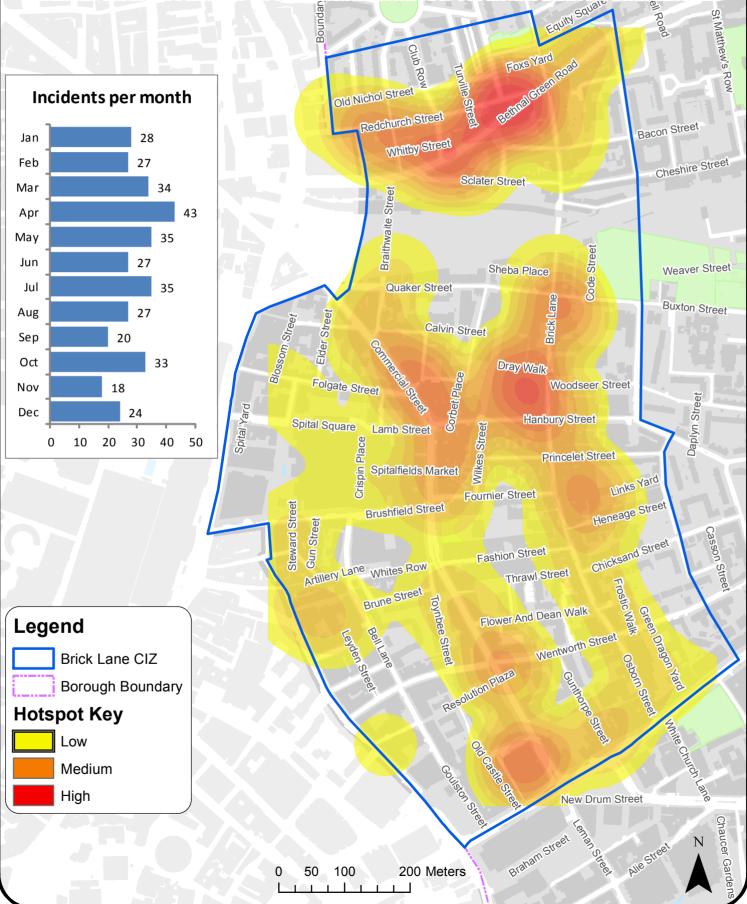

### Appendix 1: Hotspot Maps B

# **Brick Lane CIZ** Hotspot Map 2018

Between 1 January 2018 and 31 Decemeber 2018 there were 362 incidents of crime or anti-social behaviour which were linked to an establishment licensed to sell alcohol within the Brick Lane CIZ ŝ Matthew's Row Bour Foxs Yard Beingleren Road Old Nichol Street **Incidents per month Redchurch Street** Bacon Street 25 Jan Whitby Street Cheshire Street Feb 27 Sclater Street Mar 24 Street 30 Apr Braithwaite 35 May Code Street 20 Jun Weaver Street Sheba Place Quaker Street 36 Jul Brick Lane Buxton Street Street Aug 33 Blossom Street Calvin Street 35 Sep Elder ' 35 Oct Dray Walk Folgate Street Woodseer Street 32 Nov Daplyn Street Corbet F Yard 30 Dec Hanbury Street Spital Square Spital y Street Lamb Street 0 20 30 40 10 **Crispin Pla** Wilkes Princelet Street Spitalfields Market Links Yard Fournier Street Heneage Street Steward Street **Brushfield Street Gun Street** Casson Street Chicksand Street Fashion Street Artillery Lane whites Row Thrawl Street Frostic Brune Stree Green Flower And Dean Walk Legend Wentworth Stree Street Brick Lane CIZ Resolution Plaza **Borough Boundary** Hotspot Key Low Chill Medium High New Drum Street Chaucer Gar Lemal Braham Street Street Alle

© Crown copyright and database rights 2020 Ordnance Survey, London Borough of Tower Hamlets 100019288

200 Meters

100

0

50