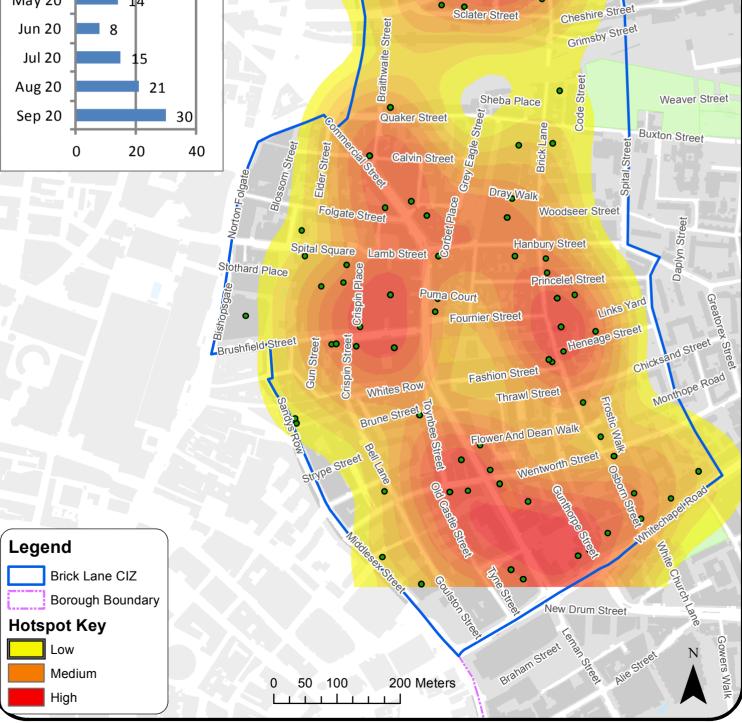

#### Appendix 1: Hotspot Maps D

### **Brick Lane CIZ** Hotspot Map 2020

Court

ŝ

Matthew's Row

Street

Bacor

dbury

Stree

Street

Between 1 January 2020 and September 2020 there were 183 incidents of crime or anti-social behaviour which were linked to an establishment licensed to sell alcohol within the Brick Lane CIZ Tomlinson

amlet

Str ree

Redchurch Street

Whitby Stre

Calvert Avenue

lier

r Street

Boundary St

© Crown copyright and database rights 2020 Ordnance Survey, London Borough of Tower Hamlets 100019288