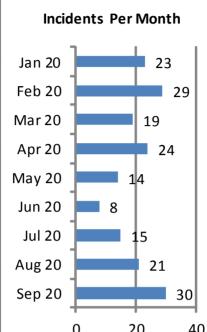

#### Appendix 1: Hotspot Maps D

### **Brick Lane CIZ** Hotspot Map 2020

Court

ŝ

Matthew's Row

Street

Bacor

dbury

Stree

Street

Between 1 January 2020 and September 2020 there were 183 incidents of crime or anti-social behaviour which were linked to an establishment licensed to sell alcohol within the Brick Lane CIZ Tomlinson

amlet

Str ree

Redchurch Street

Whitby Stre

Calvert Avenue

lier

r Street

Boundary St

© Crown copyright and database rights 2020 Ordnance Survey, London Borough of Tower Hamlets 100019288