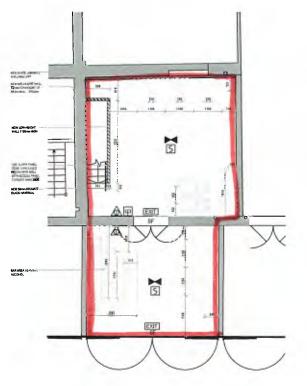

| Continued from previous page                |                                                                                                                           |                                                                 |
|---------------------------------------------|---------------------------------------------------------------------------------------------------------------------------|-----------------------------------------------------------------|
| Your position in the business               | Member                                                                                                                    |                                                                 |
| Home country                                | United Kingdom                                                                                                            | The country where the headquarters of your business is located. |
| Agent Registered Address                    |                                                                                                                           | Address registered with Companies House.                        |
| Building number or name                     | One                                                                                                                       |                                                                 |
| Street                                      | Colton Square                                                                                                             |                                                                 |
| District                                    |                                                                                                                           |                                                                 |
| City or town                                | Leicester                                                                                                                 |                                                                 |
| County or administrative area               | Leicestershire                                                                                                            |                                                                 |
| Postcode                                    | LE1 1QH                                                                                                                   |                                                                 |
| Country                                     | United Kingdom                                                                                                            |                                                                 |
|                                             |                                                                                                                           |                                                                 |
| Section 2 of 21                             |                                                                                                                           |                                                                 |
| PREMISES DETAILS                            |                                                                                                                           |                                                                 |
|                                             | ply for a premises licence under section 17 of the premises) and I/we are making this application the Licensing Act 2003. |                                                                 |
| Premises Address                            |                                                                                                                           |                                                                 |
| Are you able to provide a posta             | al address, OS map reference or description of t                                                                          | the premises?                                                   |
| <ul><li>Address</li><li>OS ma</li></ul>     | p reference O Description                                                                                                 |                                                                 |
| Postal Address Of Premises                  |                                                                                                                           |                                                                 |
| Building number or name                     | Duck and Dry                                                                                                              |                                                                 |
| Street                                      | 105C Commercial Street                                                                                                    |                                                                 |
| District                                    | Old Spitalfields Market                                                                                                   |                                                                 |
| City or town                                | London                                                                                                                    |                                                                 |
| County or administrative area               |                                                                                                                           |                                                                 |
| Postcode                                    | E1 6BG                                                                                                                    |                                                                 |
| Country                                     | United Kingdom                                                                                                            |                                                                 |
| <b>Further Details</b>                      |                                                                                                                           |                                                                 |
| Telephone number                            |                                                                                                                           |                                                                 |
| Non-domestic rateable value of premises (£) | 75,500                                                                                                                    |                                                                 |