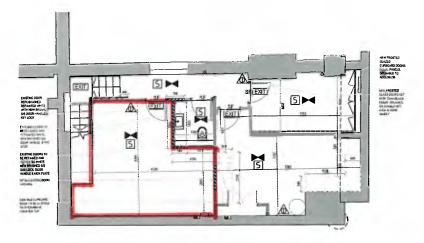

| Continued from previous page                |                                                                                                                           |                                                                 |
|---------------------------------------------|---------------------------------------------------------------------------------------------------------------------------|-----------------------------------------------------------------|
| Your position in the business               | Member                                                                                                                    |                                                                 |
| Home country                                | United Kingdom                                                                                                            | The country where the headquarters of your business is located. |
| Agent Registered Address                    |                                                                                                                           | Address registered with Companies House.                        |
| Building number or name                     | One                                                                                                                       |                                                                 |
| Street                                      | Colton Square                                                                                                             |                                                                 |
| District                                    |                                                                                                                           |                                                                 |
| City or town                                | Leicester                                                                                                                 |                                                                 |
| County or administrative area               | Leicestershire                                                                                                            |                                                                 |
| Postcode                                    | LE1 1QH                                                                                                                   |                                                                 |
| Country                                     | United Kingdom                                                                                                            |                                                                 |
|                                             |                                                                                                                           |                                                                 |
| Section 2 of 21                             |                                                                                                                           |                                                                 |
| PREMISES DETAILS                            |                                                                                                                           |                                                                 |
|                                             | ply for a premises licence under section 17 of the premises) and I/we are making this application the Licensing Act 2003. |                                                                 |
| Premises Address                            |                                                                                                                           |                                                                 |
| Are you able to provide a posta             | al address, OS map reference or description of t                                                                          | the premises?                                                   |
| <ul><li>Address</li><li>OS ma</li></ul>     | p reference O Description                                                                                                 |                                                                 |
| Postal Address Of Premises                  |                                                                                                                           |                                                                 |
| Building number or name                     | Duck and Dry                                                                                                              |                                                                 |
| Street                                      | 105C Commercial Street                                                                                                    |                                                                 |
| District                                    | Old Spitalfields Market                                                                                                   |                                                                 |
| City or town                                | London                                                                                                                    |                                                                 |
| County or administrative area               |                                                                                                                           |                                                                 |
| Postcode                                    | E1 6BG                                                                                                                    |                                                                 |
| Country                                     | United Kingdom                                                                                                            |                                                                 |
| <b>Further Details</b>                      |                                                                                                                           |                                                                 |
| Telephone number                            |                                                                                                                           |                                                                 |
| Non-domestic rateable value of premises (£) | 75,500                                                                                                                    |                                                                 |