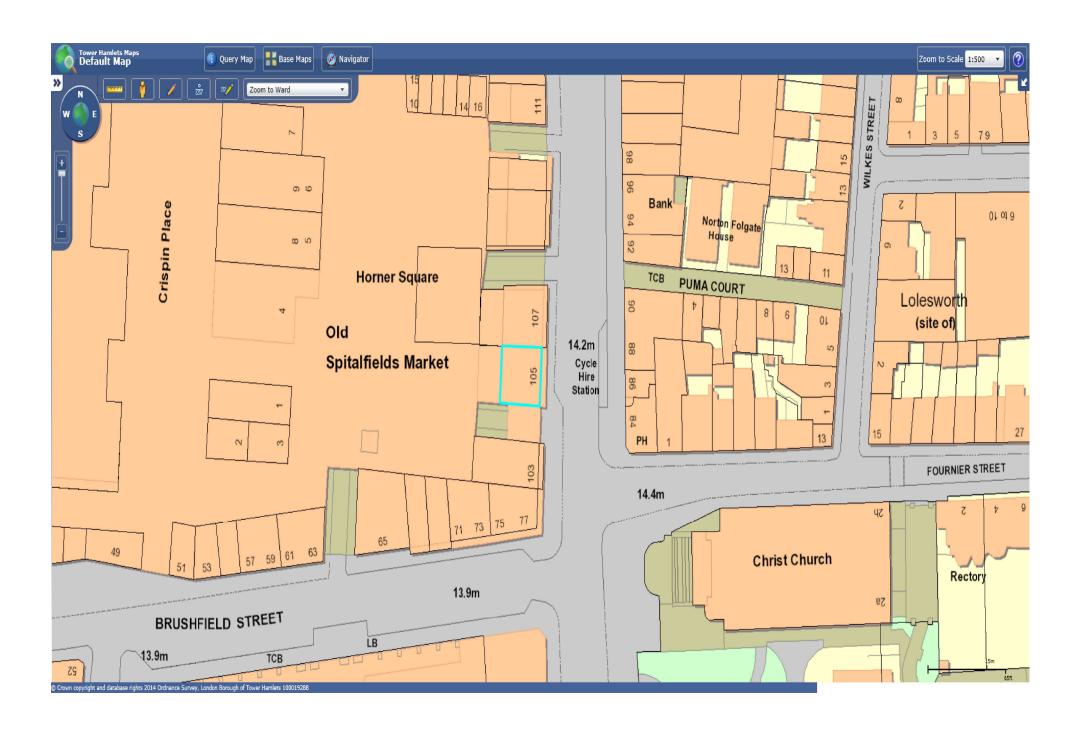

| Continued from previous page                |                                                                                                                           |                                                                 |
|---------------------------------------------|---------------------------------------------------------------------------------------------------------------------------|-----------------------------------------------------------------|
| Your position in the business               | Member                                                                                                                    |                                                                 |
| Home country                                | United Kingdom                                                                                                            | The country where the headquarters of your business is located. |
| Agent Registered Address                    |                                                                                                                           | Address registered with Companies House.                        |
| Building number or name                     | One                                                                                                                       |                                                                 |
| Street                                      | Colton Square                                                                                                             |                                                                 |
| District                                    |                                                                                                                           |                                                                 |
| City or town                                | Leicester                                                                                                                 |                                                                 |
| County or administrative area               | Leicestershire                                                                                                            |                                                                 |
| Postcode                                    | LE1 1QH                                                                                                                   |                                                                 |
| Country                                     | United Kingdom                                                                                                            |                                                                 |
|                                             |                                                                                                                           |                                                                 |
| Section 2 of 21                             |                                                                                                                           |                                                                 |
| PREMISES DETAILS                            |                                                                                                                           |                                                                 |
|                                             | ply for a premises licence under section 17 of the premises) and I/we are making this application the Licensing Act 2003. |                                                                 |
| Premises Address                            |                                                                                                                           |                                                                 |
| Are you able to provide a posta             | al address, OS map reference or description of t                                                                          | the premises?                                                   |
| <ul><li>Address</li><li>OS ma</li></ul>     | p reference O Description                                                                                                 |                                                                 |
| Postal Address Of Premises                  |                                                                                                                           |                                                                 |
| Building number or name                     | Duck and Dry                                                                                                              |                                                                 |
| Street                                      | 105C Commercial Street                                                                                                    |                                                                 |
| District                                    | Old Spitalfields Market                                                                                                   |                                                                 |
| City or town                                | London                                                                                                                    |                                                                 |
| County or administrative area               |                                                                                                                           |                                                                 |
| Postcode                                    | E1 6BG                                                                                                                    |                                                                 |
| Country                                     | United Kingdom                                                                                                            |                                                                 |
| <b>Further Details</b>                      |                                                                                                                           |                                                                 |
| Telephone number                            |                                                                                                                           |                                                                 |
| Non-domestic rateable value of premises (£) | 75,500                                                                                                                    |                                                                 |