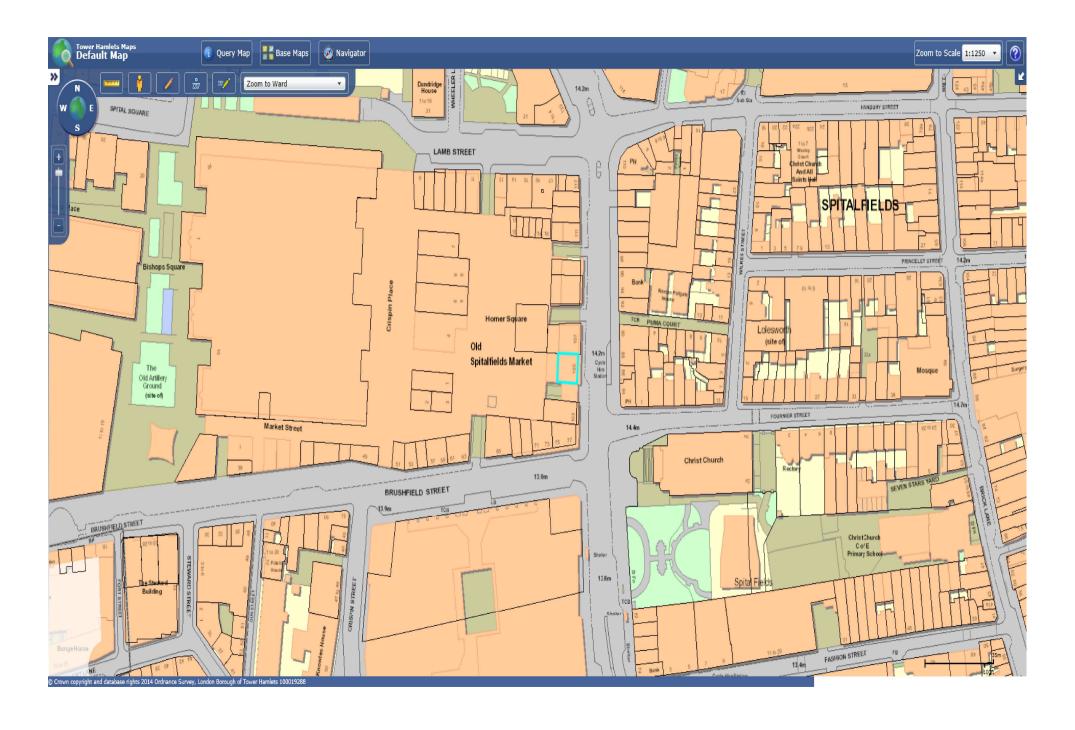

| Continued from previous page                |                                                                                                                           |                                                                 |
|---------------------------------------------|---------------------------------------------------------------------------------------------------------------------------|-----------------------------------------------------------------|
| Your position in the business               | Member                                                                                                                    |                                                                 |
| Home country                                | United Kingdom                                                                                                            | The country where the headquarters of your business is located. |
| Agent Registered Address                    |                                                                                                                           | Address registered with Companies House.                        |
| Building number or name                     | One                                                                                                                       |                                                                 |
| Street                                      | Colton Square                                                                                                             |                                                                 |
| District                                    |                                                                                                                           |                                                                 |
| City or town                                | Leicester                                                                                                                 |                                                                 |
| County or administrative area               | Leicestershire                                                                                                            |                                                                 |
| Postcode                                    | LE1 1QH                                                                                                                   |                                                                 |
| Country                                     | United Kingdom                                                                                                            |                                                                 |
|                                             |                                                                                                                           |                                                                 |
| Section 2 of 21                             |                                                                                                                           |                                                                 |
| PREMISES DETAILS                            |                                                                                                                           |                                                                 |
|                                             | ply for a premises licence under section 17 of the premises) and I/we are making this application the Licensing Act 2003. |                                                                 |
| Premises Address                            |                                                                                                                           |                                                                 |
| Are you able to provide a posta             | al address, OS map reference or description of t                                                                          | the premises?                                                   |
| <ul><li>Address</li><li>OS ma</li></ul>     | p reference O Description                                                                                                 |                                                                 |
| Postal Address Of Premises                  |                                                                                                                           |                                                                 |
| Building number or name                     | Duck and Dry                                                                                                              |                                                                 |
| Street                                      | 105C Commercial Street                                                                                                    |                                                                 |
| District                                    | Old Spitalfields Market                                                                                                   |                                                                 |
| City or town                                | London                                                                                                                    |                                                                 |
| County or administrative area               |                                                                                                                           |                                                                 |
| Postcode                                    | E1 6BG                                                                                                                    |                                                                 |
| Country                                     | United Kingdom                                                                                                            |                                                                 |
| <b>Further Details</b>                      |                                                                                                                           |                                                                 |
| Telephone number                            |                                                                                                                           |                                                                 |
| Non-domestic rateable value of premises (£) | 75,500                                                                                                                    |                                                                 |